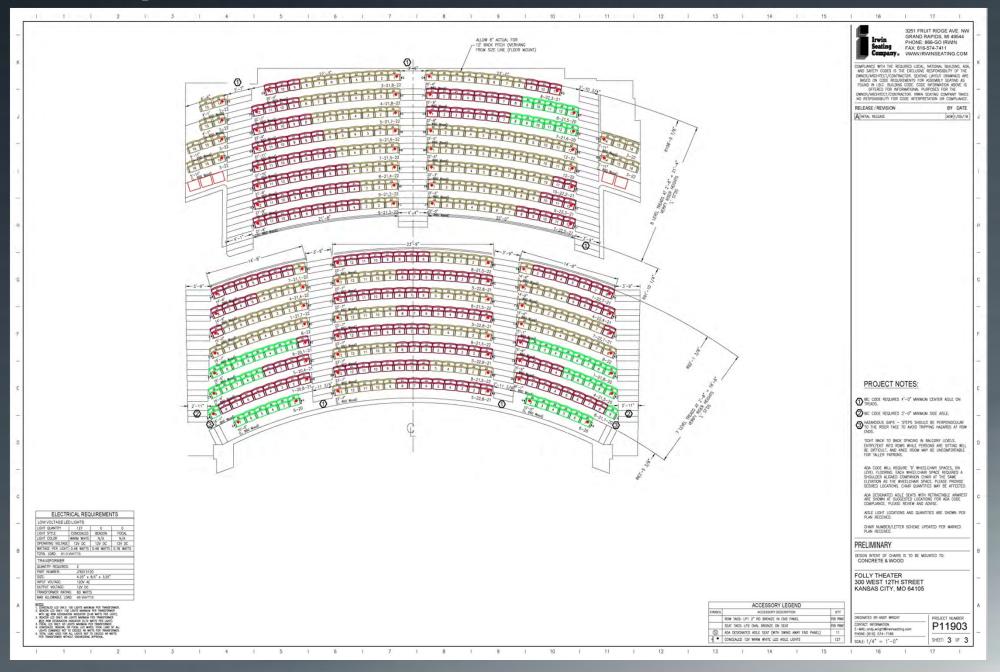

## PGAV 2018 Seat Study TAB E

Replacement Study

PGAV Project No. 53508-00

# **Folly Theater Seating Replacement Study**

The Folly Theater is an historic gem for Kansas City that offers a unique performing arts venue like no other. Saved from demolition, and now on The National Register of Historic Places, we understand the importance of maintaining the historic character of this theater. We also understand the desire to improve the comfort of the seating for your patrons without compromising its original design. This study looks at replacement of seats with the goal of increasing comfort while preserving the historic character of the venue.

## **Replacement Options**

|           | # of Seats   | Existing | Replaced | Seat Loss | Total                                 |
|-----------|--------------|----------|----------|-----------|---------------------------------------|
| Orchestra | Right        | 130      | 130      |           | · · · · · · · · · · · · · · · · · · · |
| Orchestra | Center       | 294      | 273      | 21        |                                       |
| Orchestra | Left         | 130      | 130      |           |                                       |
| Boxes     | Right        | 12       | 12       |           |                                       |
| Boxes     | Left         | 12       | 12       |           |                                       |
| Balcony   | Lower Right  | 71       | 66       | 5         |                                       |
| Balcony   | Lower Center | 112      | 104      | 8         |                                       |
| Balcony   | Lower Left   | 71       | 66       | 5         |                                       |
| Balcony   | Upper Right  | 122      | 108      | 14        |                                       |
| Balcony   | Upper Left   | 119      | 105      | 14        |                                       |
|           |              | 1073     | 1006     | 67        | 1,006                                 |