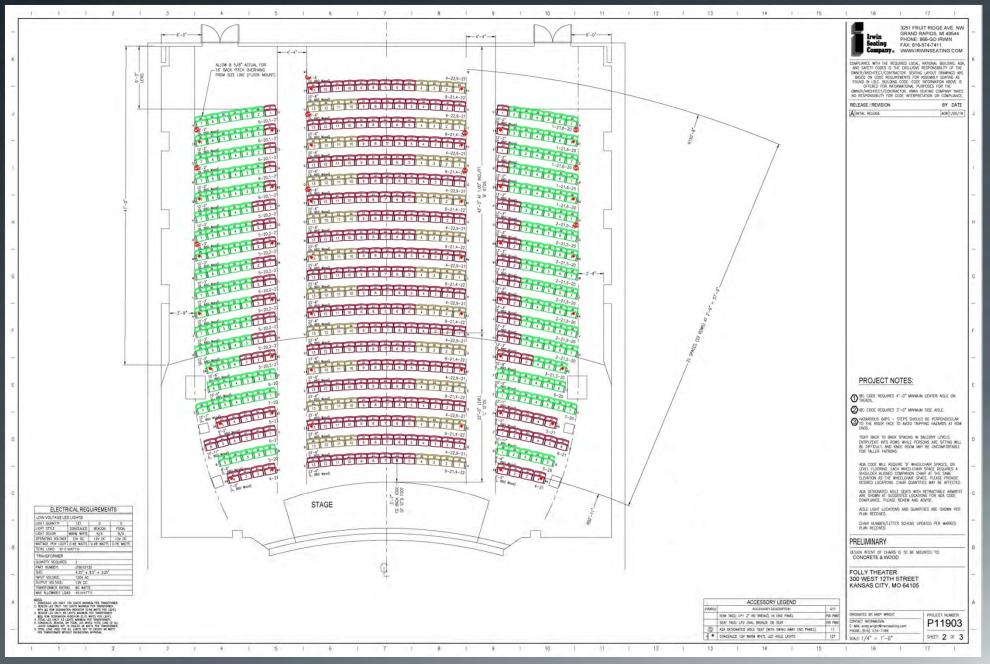

## PGAV 2018 Seat Study TAB E

Replacement Study

PGAV Project No. 53508-00

# **Folly Theater Seating Replacement Study**

The Folly Theater is an historic gem for Kansas City that offers a unique performing arts venue like no other. Saved from demolition, and now on The National Register of Historic Places, we understand the importance of maintaining the historic character of this theater. We also understand the desire to improve the comfort of the seating for your patrons without compromising its original design. This study looks at replacement of seats with the goal of increasing comfort while preserving the historic character of the venue.

## **Replacement Options**

|           | # of Seats   | Existing | Replaced | Seat Loss | Total                                 |
|-----------|--------------|----------|----------|-----------|---------------------------------------|
| Orchestra | Right        | 130      | 130      |           | · · · · · · · · · · · · · · · · · · · |
| Orchestra | Center       | 294      | 273      | 21        |                                       |
| Orchestra | Left         | 130      | 130      |           |                                       |
| Boxes     | Right        | 12       | 12       |           |                                       |
| Boxes     | Left         | 12       | 12       |           |                                       |
| Balcony   | Lower Right  | 71       | 66       | 5         |                                       |
| Balcony   | Lower Center | 112      | 104      | 8         |                                       |
| Balcony   | Lower Left   | 71       | 66       | 5         |                                       |
| Balcony   | Upper Right  | 122      | 108      | 14        |                                       |
| Balcony   | Upper Left   | 119      | 105      | 14        |                                       |
|           |              | 1073     | 1006     | 67        | 1,006                                 |