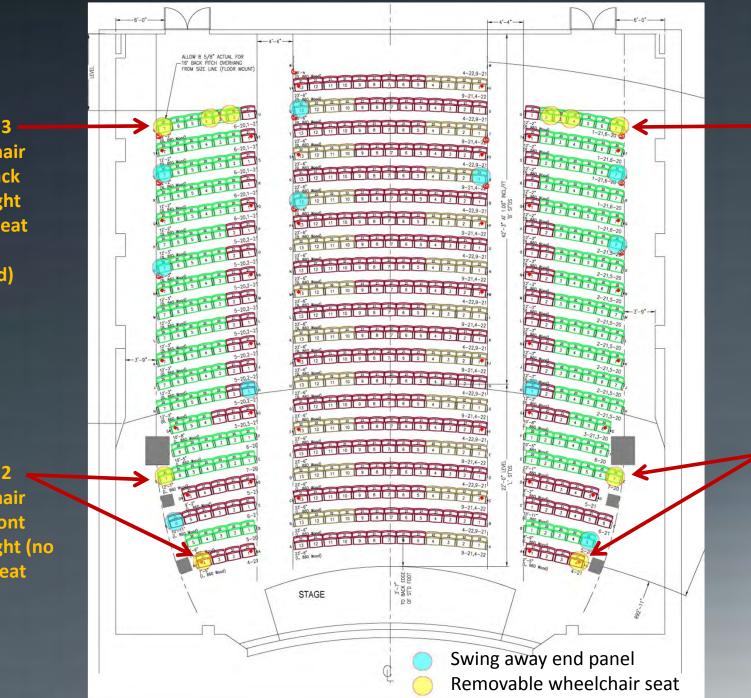

## **ADA Plan Layout**

Provide 3 – wheelchair seats Back Orch Right (lose 1 seat when removed)

Provide 2 wheelchair seats Front Orch Right (no loss of seat count)

Provide 3 wheelchair seats Back OrchLeft (lose 1 seat when removed)

Provide 2
 wheelchair
 seats Front
 Orch Left (no
 loss of seat
 count)

- Theater Seating. Replace the theater's 1,078 seats with wider and more comfortable seats and standards, while still maintaining the theater's historic aesthetic –
- the current "Shubert-style" seats are not original to the theater, but are believed to date to the 1920s or 1930s;
- by installing seats that are, on average, two inches wider, the seating capacity of the theater will be reduced to 1,006 (a loss of 66 seats); and
- by installing new, historically-appropriate standards (the end-caps of each row of seats) with enhanced, low-voltage LED lights which improve aisle lighting at lower cost;
- Orchestra Flooring. Repair and refinish the original hardwood floorboards on the orchestra level floor. Removing the current seats, and replacing them with wider ones, makes plugging holes and refinishing of the hardwood floor a necessity. After 40 years of wear, the floor boards need to be sanded, repaired, stained, and re-sealed to preserve them for future generations;
- **Carpeting.** Replace the 40-year old carpet in the auditorium aisles, the main staircase, and in the mezzanine lobby. The carpet is fraying and showing wear in several high-traffic areas;
- Upgrades to main staircase, mezzanine lobby and restrooms. These upgrades will integrate successfully the renovations from Phase I and the main floor lobbies through the mezzanine lobby and patron service areas. These improvements will also create a more functional, appealing and engaging balcony lobby and bar, which will enhance the versatility of this space for special events and receptions, as well as enhancing the experience of concert patrons;
- Refresh four backstage dressing rooms. These rooms are key to artistic hospitality and comfort before, during and after a performance – and their long-overdue improvement will enhance the Folly's