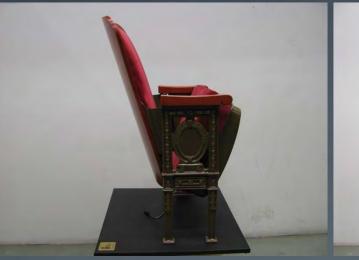

The #1 patron criticism of the Folly for many years has been the condition of performance hall seating, in terms of both comfort and state of repair. Though not original to the theater, the 1,078 seats in the hall are over 80 years old. These seats are 2 to 3 inches more narrow than today's industrystandard seat size, they lack the comfort of contemporary seat padding, and they are becoming increasingly difficult to repair when arm-rests and seat backs break or fall off. Replacement of the seating. seating standards, and aisle lighting throughout the Theater lobbies, up the main staircase, and into their seats. Ticketing and concession services must be delivered smoothly and effectively, fixtures and amenities must be attractive and well-maintained (not broken and worn out), and there must be a warm and welcoming ambiance that creates the belief that they are in a "special place" where they are about to experience

- Theater Seating. Replace the theater's 1,078 seats with wider and more comfortable seats and standards, while still maintaining the theater's historic aesthetic –
- the current "Shubert-style" seats are not original to the theater, but are believed to date to the 1920s or 1930s;
- by installing seats that are, on average, two inches wider, the seating capacity of the theater will be reduced to 1,006 (a loss of 66 seats); and
- by installing new, historically-appropriate standards (the end-caps of each row of seats) with enhanced, low-voltage LED lights which improve aisle lighting at lower cost;
- Orchestra Flooring. Repair and refinish the original hardwood floorboards on the orchestra level floor. Removing the current seats, and replacing them with wider ones, makes plugging holes and refinishing of the hardwood floor a necessity. After 40 years of wear, the floor boards need to be sanded, repaired, stained, and re-sealed to preserve them for future generations;
- **Carpeting.** Replace the 40-year old carpet in the auditorium aisles, the main staircase, and in the mezzanine lobby. The carpet is fraying and showing wear in several high-traffic areas;
- Upgrades to main staircase, mezzanine lobby and restrooms. These upgrades will integrate successfully the renovations from Phase I and the main floor lobbies through the mezzanine lobby and patron service areas. These improvements will also create a more functional, appealing and engaging balcony lobby and bar, which will enhance the versatility of this space for special events and receptions, as well as enhancing the experience of concert patrons;
- Refresh four backstage dressing rooms. These rooms are key to artistic hospitality and comfort before, during and after a performance – and their long-overdue improvement will enhance the Folly's