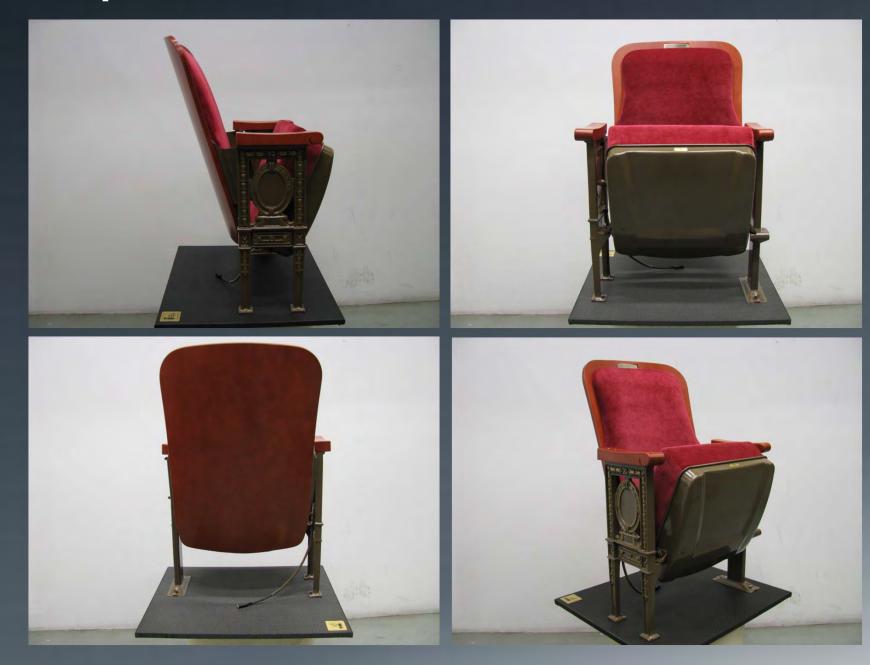

The #1 patron criticism of the Folly for many years has been the condition of performance hall seating, in terms of both comfort and state of repair. Though not original to the theater, the 1,078 seats in the hall are over 80 years old. These seats are 2 to 3 inches more narrow than today's industrystandard seat size, they lack the comfort of contemporary seat padding, and they are becoming increasingly difficult to repair when arm-rests and seat backs break or fall off. Replacement of the seating. seating standards, and aisle lighting throughout the Theater lobbies, up the main staircase, and into their seats. Ticketing and concession services must be delivered smoothly and effectively, fixtures and amenities must be attractive and well-maintained (not broken and worn out), and there must be a warm and welcoming ambiance that creates the belief that they are in a "special place" where they are about to experience

- Theater Seating. Replace the theater's 1,078 seats with wider and more comfortable seats and standards, while still maintaining the theater's historic aesthetic –
- the current "Shubert-style" seats are not original to the theater, but are believed to date to the 1920s or 1930s;
- by installing seats that are, on average, two inches wider, the seating capacity of the theater will be reduced to 1,006 (a loss of 66 seats); and
- by installing new, historically-appropriate standards (the end-caps of each row of seats) with enhanced, low-voltage LED lights which improve aisle lighting at lower cost;
- Orchestra Flooring. Repair and refinish the original hardwood floorboards on the orchestra level floor. Removing the current seats, and replacing them with wider ones, makes plugging holes and refinishing of the hardwood floor a necessity. After 40 years of wear, the floor boards need to be sanded, repaired, stained, and re-sealed to preserve them for future generations;
- **Carpeting.** Replace the 40-year old carpet in the auditorium aisles, the main staircase, and in the mezzanine lobby. The carpet is fraying and showing wear in several high-traffic areas;
- Upgrades to main staircase, mezzanine lobby and restrooms. These upgrades will integrate successfully the renovations from Phase I and the main floor lobbies through the mezzanine lobby and patron service areas. These improvements will also create a more functional, appealing and engaging balcony lobby and bar, which will enhance the versatility of this space for special events and receptions, as well as enhancing the experience of concert patrons;
- Refresh four backstage dressing rooms. These rooms are key to artistic hospitality and comfort before, during and after a performance – and their long-overdue improvement will enhance the Folly's