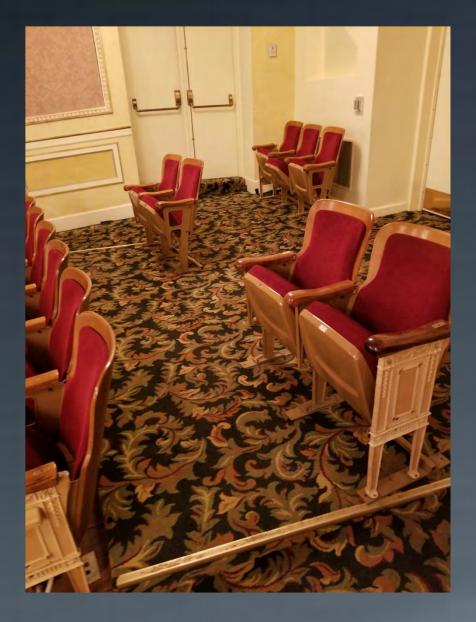

The #1 patron criticism of the Folly for many years has been the condition of performance hall seating, in terms of both comfort and state of repair. Though not original to the theater, the 1,078 seats in the hall are over 80 years old. These seats are 2 to 3 inches more narrow than today's industrystandard seat size, they lack the comfort of contemporary seat padding, and they are becoming increasingly difficult to repair when arm-rests and seat backs break or fall off. Replacement of the seating. seating standards, and aisle lighting throughout the Theater lobbies, up the main staircase, and into their seats. Ticketing and concession services must be delivered smoothly and effectively, fixtures and amenities must be attractive and well-maintained (not broken and worn out), and there must be a warm and welcoming ambiance that creates the belief that they are in a "special place" where they are about to experience

- Theater Seating. Replace the theater's 1,078 seats with wider and more comfortable seats and standards, while still maintaining the theater's historic aesthetic –
- the current "Shubert-style" seats are not original to the theater, but are believed to date to the 1920s or 1930s;
- by installing seats that are, on average, two inches wider, the seating capacity of the theater will be reduced to 1,006 (a loss of 66 seats); and
- by installing new, historically-appropriate standards (the end-caps of each row of seats) with enhanced, low-voltage LED lights which improve aisle lighting at lower cost;
- Orchestra Flooring. Repair and refinish the original hardwood floorboards on the orchestra level floor. Removing the current seats, and replacing them with wider ones, makes plugging holes and refinishing of the hardwood floor a necessity. After 40 years of wear, the floor boards need to be sanded, repaired, stained, and re-sealed to preserve them for future generations;
- **Carpeting.** Replace the 40-year old carpet in the auditorium aisles, the main staircase, and in the mezzanine lobby. The carpet is fraying and showing wear in several high-traffic areas;
- Upgrades to main staircase, mezzanine lobby and restrooms. These upgrades will integrate successfully the renovations from Phase I and the main floor lobbies through the mezzanine lobby and patron service areas. These improvements will also create a more functional, appealing and engaging balcony lobby and bar, which will enhance the versatility of this space for special events and receptions, as well as enhancing the experience of concert patrons;
- Refresh four backstage dressing rooms. These rooms are key to artistic hospitality and comfort before, during and after a performance – and their long-overdue improvement will enhance the Folly's