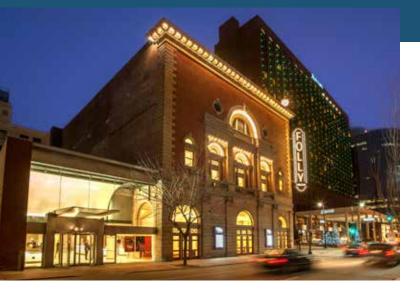

#### **THE FOLLY 2020 CAMPAIGN** — Background: "What is past is prologue."

As it grew in population and national prominence, with business and industry flourishing, Kansas City experienced a pivotal year in 1900. Its civic leaders knew that if this was to be a great metropolis, Kansas City would be defined by its cultural offerings, as much as its business, social and educational amenities. The iconic venue now known as the FOLLY THEATER opened that year as the "Standard Theater," a block north of the new Convention Center – completely rebuilt in just 90 days after a devastating fire, right in time to host the Democratic National Convention. National media first lauded the resilient "Kansas City spirit" that year.

Billed as "the largest and most comfortable" theater in the Great West when it first opened, the Standard prominently incorporated the recently commercialized electric lightbulb. An exquisite example of Neo-Renaissance design by famed architect Louis Curtiss, the front facade features the graceful symmetry of a triple-arched "Palladian" window, offset by