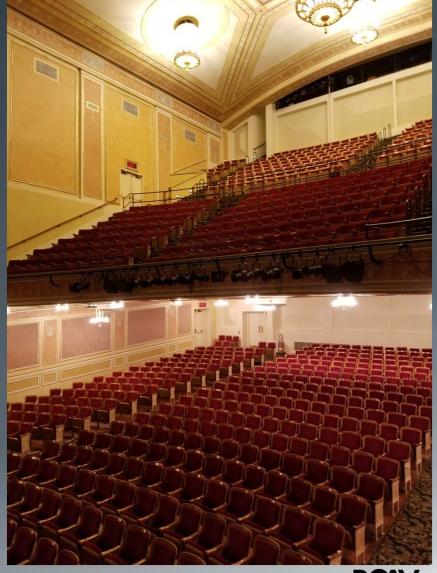

The #1 patron criticism of the Folly for many years has been the condition of performance hall seating, in terms of both comfort and state of repair. Though not original to the theater, the 1,078 seats in the hall are over 80 years old. These seats are 2 to 3 inches more narrow than today's industrystandard seat size, they lack the comfort of contemporary seat padding, and they are becoming increasingly difficult to repair when arm-rests and seat backs break or fall off. Replacement of the seating. seating standards, and aisle lighting throughout the Theater lobbies, up the main staircase, and into their seats. Ticketing and concession services must be delivered smoothly and effectively, fixtures and amenities must be attractive and well-maintained (not broken and worn out), and there must be a warm and welcoming ambiance that creates the belief that they are in a "special place" where they are about to experience

- Theater Seating. Replace the theater's 1,078 seats with wider and more comfortable seats and standards, while still maintaining the theater's historic aesthetic –
- the current "Shubert-style" seats are not original to the theater, but are believed to date to the 1920s or 1930s;
- by installing seats that are, on average, two inches wider, the seating capacity of the theater will be reduced to 1,006 (a loss of 66 seats); and
- by installing new, historically-appropriate standards (the end-caps of each row of seats) with enhanced, low-voltage LED lights which improve aisle lighting at lower cost;
- Orchestra Flooring. Repair and refinish the original hardwood floorboards on the orchestra level floor. Removing the current seats, and replacing them with wider ones, makes plugging holes and refinishing of the hardwood floor a necessity. After 40 years of wear, the floor boards need to be sanded, repaired, stained, and re-sealed to preserve them for future generations;
- **Carpeting.** Replace the 40-year old carpet in the auditorium aisles, the main staircase, and in the mezzanine lobby. The carpet is fraying and showing wear in several high-traffic areas;
- Upgrades to main staircase, mezzanine lobby and restrooms. These upgrades will integrate successfully the renovations from Phase I and the main floor lobbies through the mezzanine lobby and patron service areas. These improvements will also create a more functional, appealing and engaging balcony lobby and bar, which will enhance the versatility of this space for special events and receptions, as well as enhancing the experience of concert patrons;
- Refresh four backstage dressing rooms. These rooms are key to artistic hospitality and comfort before, during and after a performance – and their long-overdue improvement will enhance the Folly's