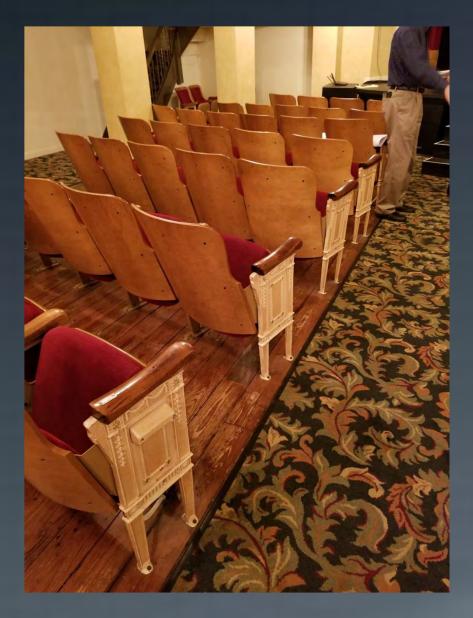

The #1 patron criticism of the Folly for many years has been the condition of performance hall seating, in terms of both comfort and state of repair. Though not original to the theater, the 1,078 seats in the hall are over 80 years old. These seats are 2 to 3 inches more narrow than today's industrystandard seat size, they lack the comfort of contemporary seat padding, and they are becoming increasingly difficult to repair when arm-rests and seat backs break or fall off. Replacement of the seating. seating standards, and aisle lighting throughout the Theater lobbies, up the main staircase, and into their seats. Ticketing and concession services must be delivered smoothly and effectively, fixtures and amenities must be attractive and well-maintained (not broken and worn out), and there must be a warm and welcoming ambiance that creates the belief that they are in a "special place" where they are about to experience

- Theater Seating. Replace the theater's 1,078 seats with wider and more comfortable seats and standards, while still maintaining the theater's historic aesthetic –
- the current "Shubert-style" seats are not original to the theater, but are believed to date to the 1920s or 1930s;
- by installing seats that are, on average, two inches wider, the seating capacity of the theater will be reduced to 1,006 (a loss of 66 seats); and
- by installing new, historically-appropriate standards (the end-caps of each row of seats) with enhanced, low-voltage LED lights which improve aisle lighting at lower cost;
- Orchestra Flooring. Repair and refinish the original hardwood floorboards on the orchestra level floor. Removing the current seats, and replacing them with wider ones, makes plugging holes and refinishing of the hardwood floor a necessity. After 40 years of wear, the floor boards need to be sanded, repaired, stained, and re-sealed to preserve them for future generations;
- **Carpeting.** Replace the 40-year old carpet in the auditorium aisles, the main staircase, and in the mezzanine lobby. The carpet is fraying and showing wear in several high-traffic areas;
- Upgrades to main staircase, mezzanine lobby and restrooms. These upgrades will integrate successfully the renovations from Phase I and the main floor lobbies through the mezzanine lobby and patron service areas. These improvements will also create a more functional, appealing and engaging balcony lobby and bar, which will enhance the versatility of this space for special events and receptions, as well as enhancing the experience of concert patrons;
- Refresh four backstage dressing rooms. These rooms are key to artistic hospitality and comfort before, during and after a performance – and their long-overdue improvement will enhance the Folly's