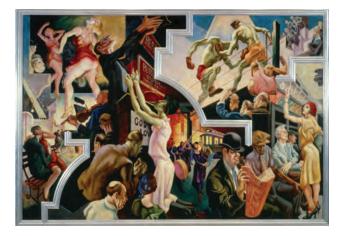

(and Kansas City's) reputation among nationally and internationally renowned artists as a worthy performance destination;

- **Curtains.** Replace the 40-year old stage curtain, box seat drapes, and the entry curtains, all of which have become worn and some of which have sustained multiple tears and repairs (if these curtains and drapes, which are already past their useful life, were not replaced, they must all soon be removed, cleaned and treated with new fire-retardant material, which is an ill-advised investment, in light of their age and condition);
- Install colorful, engaging reproductions of two Thomas Hart Benton murals in the main lobby to highlight the theater's cultural connection to the City's vibrant past and to showcase Kansas City's connections to the internationally acclaimed artist at the forefront of the Regionalism movement (project nearing completion in the Spring of 2021; see Tab G for full description);
- Fire Sprinkler System water supply line. Replace 100-year-old underground plumbing that supplies water to the Folly's fire sprinkler system (emergency work completed in early 2019); and
- **Technology upgrades.** Various upgraded technologies for the Theater (high-resolution digital projector, lighting design software and controls, and ticket scanners) administrative office needs (new server and work stations completed in Summer 2020), and website (anticipated completion in Summer 2021).
- Assorted. Outdoor lighting to showcase the historic architecture of the theater, Street-level showcase repairs, digital presentation of Folly/Kansas City history timeline in lobby area, and lobby artwork installations. Among the artwork to be re-installed is an original bronze sculpture created by regionallyacclaimed artist Ed Dwight. Dwight grew up in Kansas City, Kansas; his father played for the Kansas City Monarchs; and he was selected as NASA's first African American astronaut trainee in 1962. This 6 foot by 6 foot whimsical assemblage of various musical instruments, commissioned by the Folly in 1988 (with a grant from patron Vera Patton), had been installed in the patron lounge, but had to be removed in connection with the Phase I renovations.