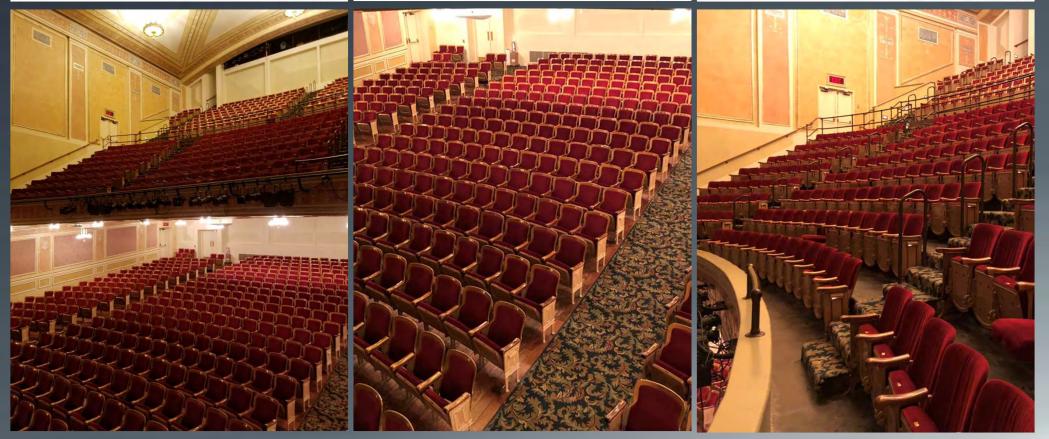

The #1 patron criticism of the Folly for many years has been the condition of performance hall seating, in terms of both comfort and state of repair. Though not original to the theater, the 1,078 seats in the hall are over 80 years old. These seats are 2 to 3 inches more narrow than today's industrystandard seat size, they lack the comfort of contemporary seat padding, and they are becoming increasingly difficult to repair when arm-rests and seat backs break or fall off. Replacement of the seating. seating standards, and aisle lighting throughout the Theater lobbies, up the main staircase, and into their seats. Ticketing and concession services must be delivered smoothly and effectively, fixtures and amenities must be attractive and well-maintained (not broken and worn out), and there must be a warm and welcoming ambiance that creates the belief that they are in a "special place" where they are about to experience

- Theater Seating. Replace the theater's 1,078 seats with wider and more comfortable seats and standards, while still maintaining the theater's historic aesthetic –
- the current "Shubert-style" seats are not original to the theater, but are believed to date to the 1920s or 1930s;
- by installing seats that are, on average, two inches wider, the seating capacity of the theater will be reduced to 1,006 (a loss of 66 seats); and
- by installing new, historically-appropriate standards (the end-caps of each row of seats) with enhanced, low-voltage LED lights which improve aisle lighting at lower cost;
- Orchestra Flooring. Repair and refinish the original hardwood floorboards on the orchestra level floor. Removing the current seats, and replacing them with wider ones, makes plugging holes and refinishing of the hardwood floor a necessity. After 40 years of wear, the floor boards need to be sanded, repaired, stained, and re-sealed to preserve them for future generations;
- **Carpeting.** Replace the 40-year old carpet in the auditorium aisles, the main staircase, and in the mezzanine lobby. The carpet is fraying and showing wear in several high-traffic areas;
- Upgrades to main staircase, mezzanine lobby and restrooms. These upgrades will integrate successfully the renovations from Phase I and the main floor lobbies through the mezzanine lobby and patron service areas. These improvements will also create a more functional, appealing and engaging balcony lobby and bar, which will enhance the versatility of this space for special events and receptions, as well as enhancing the experience of concert patrons;
- Refresh four backstage dressing rooms. These rooms are key to artistic hospitality and comfort before, during and after a performance – and their long-overdue improvement will enhance the Folly's