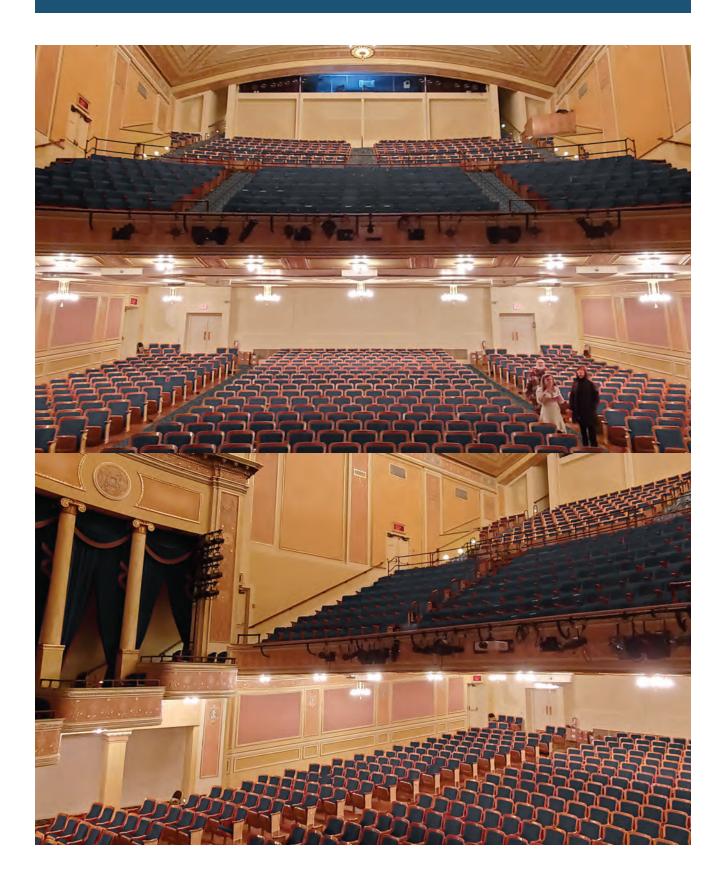

The #1 patron criticism of the Folly for many years has been the condition of performance hall seating, in terms of both comfort and state of repair. Though not original to the theater, the 1,078 seats in the hall are over 80 years old. These seats are 2 to 3 inches more narrow than today's industrystandard seat size, they lack the comfort of contemporary seat padding, and they are becoming increasingly difficult to repair when arm-rests and seat backs break or fall off. Replacement of the seating. seating standards, and aisle lighting throughout the Theater lobbies, up the main staircase, and into their seats. Ticketing and concession services must be delivered smoothly and effectively, fixtures and amenities must be attractive and well-maintained (not broken and worn out), and there must be a warm and welcoming ambiance that creates the belief that they are in a "special place" where they are about to experience

- Theater Seating. Replace the theater's 1,078 seats with wider and more comfortable seats and standards, while still maintaining the theater's historic aesthetic –
- the current "Shubert-style" seats are not original to the theater, but are believed to date to the 1920s or 1930s;
- by installing seats that are, on average, two inches wider, the seating capacity of the theater will be reduced to 1,006 (a loss of 66 seats); and
- by installing new, historically-appropriate standards (the end-caps of each row of seats) with enhanced, low-voltage LED lights which improve aisle lighting at lower cost;
- Orchestra Flooring. Repair and refinish the original hardwood floorboards on the orchestra level floor. Removing the current seats, and replacing them with wider ones, makes plugging holes and refinishing of the hardwood floor a necessity. After 40 years of wear, the floor boards need to be sanded, repaired, stained, and re-sealed to preserve them for future generations;
- **Carpeting.** Replace the 40-year old carpet in the auditorium aisles, the main staircase, and in the mezzanine lobby. The carpet is fraying and showing wear in several high-traffic areas;
- Upgrades to main staircase, mezzanine lobby and restrooms. These upgrades will integrate successfully the renovations from Phase I and the main floor lobbies through the mezzanine lobby and patron service areas. These improvements will also create a more functional, appealing and engaging balcony lobby and bar, which will enhance the versatility of this space for special events and receptions, as well as enhancing the experience of concert patrons;
- Refresh four backstage dressing rooms. These rooms are key to artistic hospitality and comfort before, during and after a performance – and their long-overdue improvement will enhance the Folly's

The projects are ranked as our first, second and third tier priorities, and listed in the order of relative importance.

| RANK | CAPITAL IMPROVEMENT PROJECT                                                                                                                                                                                                                                                                                                           | ESTIMATED BUDGET |
|------|---------------------------------------------------------------------------------------------------------------------------------------------------------------------------------------------------------------------------------------------------------------------------------------------------------------------------------------|------------------|
| 1    | Architectural Design and Renderings; Construction Documents and Administration:<br>PGAV Architects engaged in October 2019 for Phase II of the capital improvement<br>campaign. PGAV completed Architectural Design and Renderings work in March 2020.<br>Total costs for the Design and Rendering phase was \$99,200.                | \$250,000        |
| 1    | Performance Hall Renovations:                                                                                                                                                                                                                                                                                                         | \$ 1,562,820     |
|      | Replace Theater Seats and Standards: The Theater's seats require full replacement<br>to improve patron comfort and experience; seats at the end of useful life:<br>replacement parts for broken arms and seat backs are scarce. The 24 box seats<br>need to be either replaced or refurbished.                                        |                  |
|      | <ul> <li>Low Voltage Wiring to Aisle Seats: Electrical work needed to install LED lights in new<br/>seat standards to provide aisle floor lighting.</li> </ul>                                                                                                                                                                        |                  |
|      | <ul> <li>Repair and Refinish Orchestra Floorboards: Replacing seats with wider seats requires<br/>drilling new holes in the orchestra floor; repairing existing holes where current seats<br/>secured to the floor. Floorboards are badly worn and need sanding, repairs and<br/>refinishing in preparation for new seats.</li> </ul> |                  |
|      | <ul> <li>Replace Carpet in Theater: 40-year old carpet in Theater aisles will be removed to<br/>refinish floorboards. Carpet worn, frayed; needs replacement.</li> </ul>                                                                                                                                                              |                  |
|      | <ul> <li>Replace Stage Curtain and Box Seat Curtains: 40-year old stage curtain badly worn,<br/>patched, and may not meet current fire standards; box seat curtains and entry<br/>curtains similarly aged and worn, in need of replacement.</li> </ul>                                                                                |                  |
|      | <ul> <li>Repair and Repaint Plaster in Box Seats: 40 years of wear in the six theater boxes,<br/>moving around the 4 armchairs in each box, has caused significant chips, scrapes,<br/>scratches and general wear to the plasterwork in each box.</li> </ul>                                                                          |                  |
|      | <ul> <li>Acoustical Panels: Replace 1970s era acoustical panels along side- walls of<br/>orchestra floor with upgraded material in complimentary palette to new seats, stage<br/>curtain, and box drapes</li> </ul>                                                                                                                   |                  |
|      | <ul> <li>Demolition, General Conditions, Contingencies, and Contractor Fees: Cost estimates<br/>include 28% allowances for general conditions and general contractor fees,<br/>contingencies for design, construction, and cost escalation.</li> </ul>                                                                                |                  |