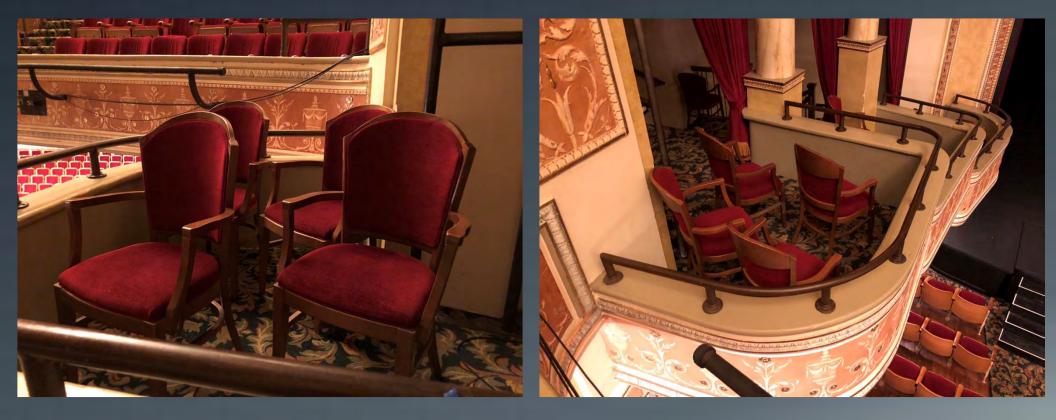

The #1 patron criticism of the Folly for many years has been the condition of performance hall seating, in terms of both comfort and state of repair. Though not original to the theater, the 1,078 seats in the hall are over 80 years old. These seats are 2 to 3 inches more narrow than today's industrystandard seat size, they lack the comfort of contemporary seat padding, and they are becoming increasingly difficult to repair when arm-rests and seat backs break or fall off. Replacement of the seating. seating standards, and aisle lighting throughout the Theater lobbies, up the main staircase, and into their seats. Ticketing and concession services must be delivered smoothly and effectively, fixtures and amenities must be attractive and well-maintained (not broken and worn out), and there must be a warm and welcoming ambiance that creates the belief that they are in a "special place" where they are about to experience

- Theater Seating. Replace the theater's 1,078 seats with wider and more comfortable seats and standards, while still maintaining the theater's historic aesthetic –
- the current "Shubert-style" seats are not original to the theater, but are believed to date to the 1920s or 1930s;
- by installing seats that are, on average, two inches wider, the seating capacity of the theater will be reduced to 1,006 (a loss of 66 seats); and
- by installing new, historically-appropriate standards (the end-caps of each row of seats) with enhanced, low-voltage LED lights which improve aisle lighting at lower cost;
- Orchestra Flooring. Repair and refinish the original hardwood floorboards on the orchestra level floor. Removing the current seats, and replacing them with wider ones, makes plugging holes and refinishing of the hardwood floor a necessity. After 40 years of wear, the floor boards need to be sanded, repaired, stained, and re-sealed to preserve them for future generations;
- **Carpeting.** Replace the 40-year old carpet in the auditorium aisles, the main staircase, and in the mezzanine lobby. The carpet is fraying and showing wear in several high-traffic areas;
- Upgrades to main staircase, mezzanine lobby and restrooms. These upgrades will integrate successfully the renovations from Phase I and the main floor lobbies through the mezzanine lobby and patron service areas. These improvements will also create a more functional, appealing and engaging balcony lobby and bar, which will enhance the versatility of this space for special events and receptions, as well as enhancing the experience of concert patrons;
- Refresh four backstage dressing rooms. These rooms are key to artistic hospitality and comfort before, during and after a performance – and their long-overdue improvement will enhance the Folly's