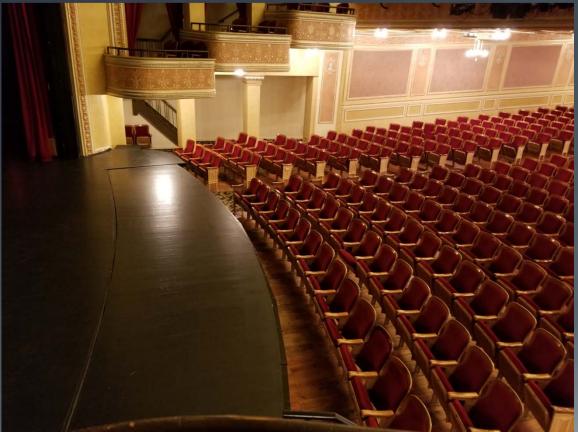

The #1 patron criticism of the Folly for many years has been the condition of performance hall seating, in terms of both comfort and state of repair. Though not original to the theater, the 1,078 seats in the hall are over 80 years old. These seats are 2 to 3 inches more narrow than today's industrystandard seat size, they lack the comfort of contemporary seat padding, and they are becoming increasingly difficult to repair when arm-rests and seat backs break or fall off. Replacement of the seating. seating standards, and aisle lighting throughout the Theater lobbies, up the main staircase, and into their seats. Ticketing and concession services must be delivered smoothly and effectively, fixtures and amenities must be attractive and well-maintained (not broken and worn out), and there must be a warm and welcoming ambiance that creates the belief that they are in a "special place" where they are about to experience

- Theater Seating. Replace the theater's 1,078 seats with wider and more comfortable seats and standards, while still maintaining the theater's historic aesthetic –
- the current "Shubert-style" seats are not original to the theater, but are believed to date to the 1920s or 1930s;
- by installing seats that are, on average, two inches wider, the seating capacity of the theater will be reduced to 1,006 (a loss of 66 seats); and
- by installing new, historically-appropriate standards (the end-caps of each row of seats) with enhanced, low-voltage LED lights which improve aisle lighting at lower cost;
- Orchestra Flooring. Repair and refinish the original hardwood floorboards on the orchestra level floor. Removing the current seats, and replacing them with wider ones, makes plugging holes and refinishing of the hardwood floor a necessity. After 40 years of wear, the floor boards need to be sanded, repaired, stained, and re-sealed to preserve them for future generations;
- **Carpeting.** Replace the 40-year old carpet in the auditorium aisles, the main staircase, and in the mezzanine lobby. The carpet is fraying and showing wear in several high-traffic areas;
- Upgrades to main staircase, mezzanine lobby and restrooms. These upgrades will integrate successfully the renovations from Phase I and the main floor lobbies through the mezzanine lobby and patron service areas. These improvements will also create a more functional, appealing and engaging balcony lobby and bar, which will enhance the versatility of this space for special events and receptions, as well as enhancing the experience of concert patrons;
- Refresh four backstage dressing rooms. These rooms are key to artistic hospitality and comfort before, during and after a performance – and their long-overdue improvement will enhance the Folly's