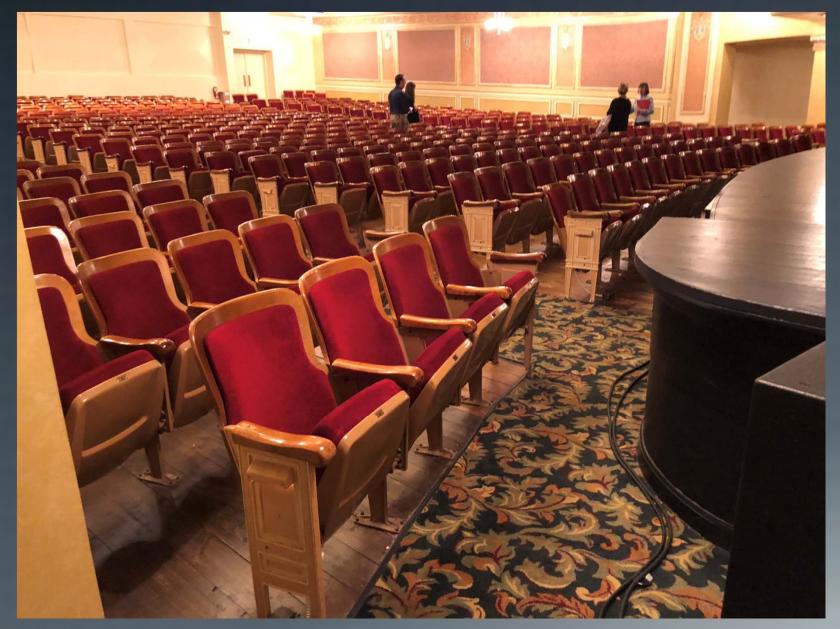

The #1 patron criticism of the Folly for many years has been the condition of performance hall seating, in terms of both comfort and state of repair. Though not original to the theater, the 1,078 seats in the hall are over 80 years old. These seats are 2 to 3 inches more narrow than today's industrystandard seat size, they lack the comfort of contemporary seat padding, and they are becoming increasingly difficult to repair when arm-rests and seat backs break or fall off. Replacement of the seating. seating standards, and aisle lighting throughout the Theater lobbies, up the main staircase, and into their seats. Ticketing and concession services must be delivered smoothly and effectively, fixtures and amenities must be attractive and well-maintained (not broken and worn out), and there must be a warm and welcoming ambiance that creates the belief that they are in a "special place" where they are about to experience

- Theater Seating. Replace the theater's 1,078 seats with wider and more comfortable seats and standards, while still maintaining the theater's historic aesthetic –
- the current "Shubert-style" seats are not original to the theater, but are believed to date to the 1920s or 1930s;
- by installing seats that are, on average, two inches wider, the seating capacity of the theater will be reduced to 1,006 (a loss of 66 seats); and
- by installing new, historically-appropriate standards (the end-caps of each row of seats) with enhanced, low-voltage LED lights which improve aisle lighting at lower cost;
- Orchestra Flooring. Repair and refinish the original hardwood floorboards on the orchestra level floor. Removing the current seats, and replacing them with wider ones, makes plugging holes and refinishing of the hardwood floor a necessity. After 40 years of wear, the floor boards need to be sanded, repaired, stained, and re-sealed to preserve them for future generations;
- **Carpeting.** Replace the 40-year old carpet in the auditorium aisles, the main staircase, and in the mezzanine lobby. The carpet is fraying and showing wear in several high-traffic areas;
- Upgrades to main staircase, mezzanine lobby and restrooms. These upgrades will integrate successfully the renovations from Phase I and the main floor lobbies through the mezzanine lobby and patron service areas. These improvements will also create a more functional, appealing and engaging balcony lobby and bar, which will enhance the versatility of this space for special events and receptions, as well as enhancing the experience of concert patrons;
- Refresh four backstage dressing rooms. These rooms are key to artistic hospitality and comfort before, during and after a performance – and their long-overdue improvement will enhance the Folly's