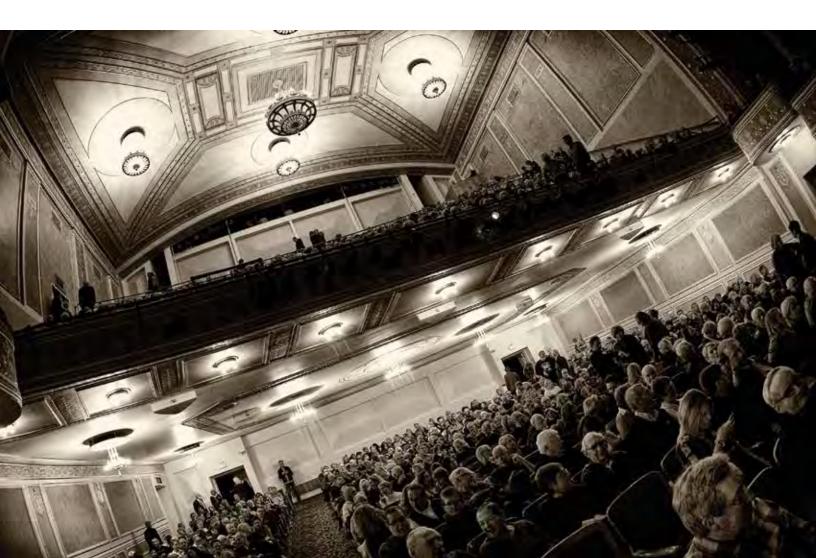

Yet, as time passes – and as more than 3 million patrons have come through her doors in the past 40 years – the stewardship of the Theater demands rigorous and continual evaluation. Temporary "fixes" and deferred maintenance have placed the Theater in a position of "losing ground," in terms of patron satisfaction and competitive advantage, rather than maintaining the international reputation she has earned from artists and audiences alike as one of the nation's finest, intimate, acoustically superior performance halls.

The #1 patron criticism of the Folly for many years has been the condition of performance hall seating, in terms of both comfort and state of repair. Though not original to the theater, the 1,078 seats in the hall are over 80 years old. These seats are 2 to 3 inches more narrow than today's industrystandard seat size, they lack the comfort of contemporary seat padding, and they are becoming increasingly difficult to repair when arm-rests and seat backs break or fall off. Replacement of the seating. seating standards, and aisle lighting throughout the Theater lobbies, up the main staircase, and into their seats. Ticketing and concession services must be delivered smoothly and effectively, fixtures and amenities must be attractive and well-maintained (not broken and worn out), and there must be a warm and welcoming ambiance that creates the belief that they are in a "special place" where they are about to experience