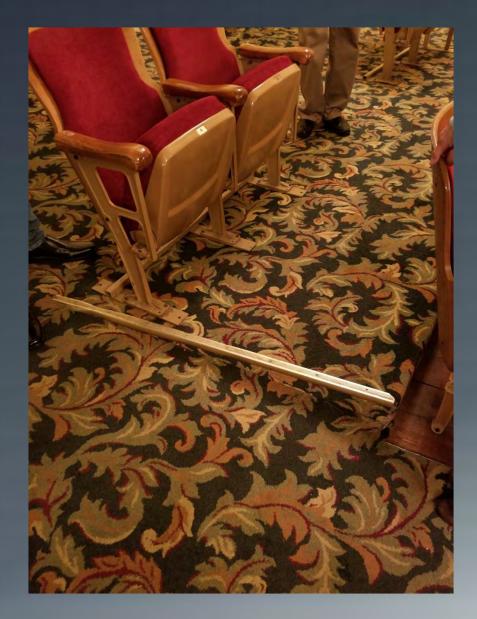

The #1 patron criticism of the Folly for many years has been the condition of performance hall seating, in terms of both comfort and state of repair. Though not original to the theater, the 1,078 seats in the hall are over 80 years old. These seats are 2 to 3 inches more narrow than today's industrystandard seat size, they lack the comfort of contemporary seat padding, and they are becoming increasingly difficult to repair when arm-rests and seat backs break or fall off. Replacement of the seating. seating standards, and aisle lighting throughout the Theater lobbies, up the main staircase, and into their seats. Ticketing and concession services must be delivered smoothly and effectively, fixtures and amenities must be attractive and well-maintained (not broken and worn out), and there must be a warm and welcoming ambiance that creates the belief that they are in a "special place" where they are about to experience

- Theater Seating. Replace the theater's 1,078 seats with wider and more comfortable seats and standards, while still maintaining the theater's historic aesthetic –
- the current "Shubert-style" seats are not original to the theater, but are believed to date to the 1920s or 1930s;
- by installing seats that are, on average, two inches wider, the seating capacity of the theater will be reduced to 1,006 (a loss of 66 seats); and
- by installing new, historically-appropriate standards (the end-caps of each row of seats) with enhanced, low-voltage LED lights which improve aisle lighting at lower cost;
- Orchestra Flooring. Repair and refinish the original hardwood floorboards on the orchestra level floor. Removing the current seats, and replacing them with wider ones, makes plugging holes and refinishing of the hardwood floor a necessity. After 40 years of wear, the floor boards need to be sanded, repaired, stained, and re-sealed to preserve them for future generations;
- **Carpeting.** Replace the 40-year old carpet in the auditorium aisles, the main staircase, and in the mezzanine lobby. The carpet is fraying and showing wear in several high-traffic areas;
- Upgrades to main staircase, mezzanine lobby and restrooms. These upgrades will integrate successfully the renovations from Phase I and the main floor lobbies through the mezzanine lobby and patron service areas. These improvements will also create a more functional, appealing and engaging balcony lobby and bar, which will enhance the versatility of this space for special events and receptions, as well as enhancing the experience of concert patrons;
- Refresh four backstage dressing rooms. These rooms are key to artistic hospitality and comfort before, during and after a performance – and their long-overdue improvement will enhance the Folly's