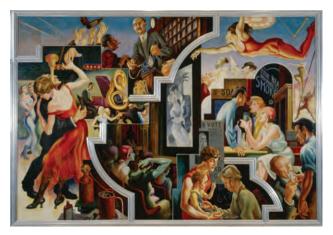

(and Kansas City's) reputation among nationally and internationally renowned artists as a worthy performance destination;

- **Curtains.** Replace the 40-year old stage curtain, box seat drapes, and the entry curtains, all of which have become worn and some of which have sustained multiple tears and repairs (if these curtains and drapes, which are already past their useful life, were not replaced, they must all soon be removed, cleaned and treated with new fire-retardant material, which is an ill-advised investment, in light of their age and condition);
- Install colorful, engaging reproductions of two Thomas Hart Benton murals in the main lobby to highlight the theater's cultural connection to the City's vibrant past and to showcase Kansas City's connections to the internationally acclaimed artist at the forefront of the Regionalism movement (project nearing completion in the Spring of 2021; see Tab G for full description);
- Fire Sprinkler System water supply line. Replace 100-year-old underground plumbing that supplies water to the Folly's fire sprinkler system (emergency work completed in early 2019); and
- **Technology upgrades.** Various upgraded technologies for the Theater (high-resolution digital projector, lighting design software and controls, and ticket scanners) administrative office needs (new server and work stations completed in Summer 2020), and website (anticipated completion in Summer 2021).
- Assorted. Outdoor lighting to showcase the historic architecture of the theater, Street-level showcase repairs, digital presentation of Folly/Kansas City history timeline in lobby area, and lobby artwork installations. Among the artwork to be re-installed is an original bronze sculpture created by regionallyacclaimed artist Ed Dwight. Dwight grew up in Kansas City, Kansas; his father played for the Kansas City Monarchs; and he was selected as NASA's first African American astronaut trainee in 1962. This 6 foot by 6 foot whimsical assemblage of various musical instruments, commissioned by the Folly in 1988 (with a grant from patron Vera Patton), had been installed in the patron lounge, but had to be removed in connection with the Phase I renovations.