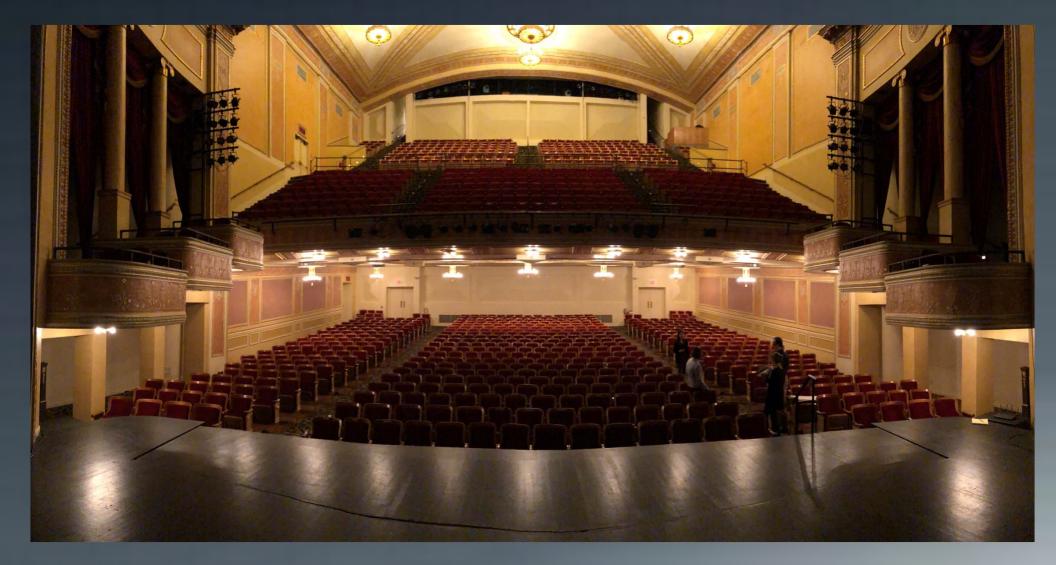

The #1 patron criticism of the Folly for many years has been the condition of performance hall seating, in terms of both comfort and state of repair. Though not original to the theater, the 1,078 seats in the hall are over 80 years old. These seats are 2 to 3 inches more narrow than today's industrystandard seat size, they lack the comfort of contemporary seat padding, and they are becoming increasingly difficult to repair when arm-rests and seat backs break or fall off. Replacement of the seating. seating standards, and aisle lighting throughout the Theater lobbies, up the main staircase, and into their seats. Ticketing and concession services must be delivered smoothly and effectively, fixtures and amenities must be attractive and well-maintained (not broken and worn out), and there must be a warm and welcoming ambiance that creates the belief that they are in a "special place" where they are about to experience

- Theater Seating. Replace the theater's 1,078 seats with wider and more comfortable seats and standards, while still maintaining the theater's historic aesthetic –
- the current "Shubert-style" seats are not original to the theater, but are believed to date to the 1920s or 1930s;
- by installing seats that are, on average, two inches wider, the seating capacity of the theater will be reduced to 1,006 (a loss of 66 seats); and
- by installing new, historically-appropriate standards (the end-caps of each row of seats) with enhanced, low-voltage LED lights which improve aisle lighting at lower cost;
- Orchestra Flooring. Repair and refinish the original hardwood floorboards on the orchestra level floor. Removing the current seats, and replacing them with wider ones, makes plugging holes and refinishing of the hardwood floor a necessity. After 40 years of wear, the floor boards need to be sanded, repaired, stained, and re-sealed to preserve them for future generations;
- **Carpeting.** Replace the 40-year old carpet in the auditorium aisles, the main staircase, and in the mezzanine lobby. The carpet is fraying and showing wear in several high-traffic areas;
- Upgrades to main staircase, mezzanine lobby and restrooms. These upgrades will integrate successfully the renovations from Phase I and the main floor lobbies through the mezzanine lobby and patron service areas. These improvements will also create a more functional, appealing and engaging balcony lobby and bar, which will enhance the versatility of this space for special events and receptions, as well as enhancing the experience of concert patrons;
- Refresh four backstage dressing rooms. These rooms are key to artistic hospitality and comfort before, during and after a performance – and their long-overdue improvement will enhance the Folly's