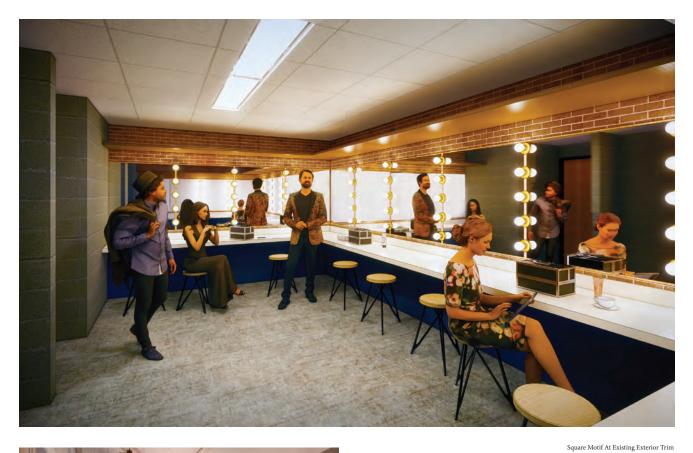

- Theater Seating. Replace the theater's 1,078 seats with wider and more comfortable seats and standards, while still maintaining the theater's historic aesthetic –
- the current "Shubert-style" seats are not original to the theater, but are believed to date to the 1920s or 1930s;
- by installing seats that are, on average, two inches wider, the seating capacity of the theater will be reduced to 1,006 (a loss of 66 seats); and
- by installing new, historically-appropriate standards (the end-caps of each row of seats) with enhanced, low-voltage LED lights which improve aisle lighting at lower cost;
- Orchestra Flooring. Repair and refinish the original hardwood floorboards on the orchestra level floor. Removing the current seats, and replacing them with wider ones, makes plugging holes and refinishing of the hardwood floor a necessity. After 40 years of wear, the floor boards need to be sanded, repaired, stained, and re-sealed to preserve them for future generations;
- **Carpeting.** Replace the 40-year old carpet in the auditorium aisles, the main staircase, and in the mezzanine lobby. The carpet is fraying and showing wear in several high-traffic areas;
- Upgrades to main staircase, mezzanine lobby and restrooms. These upgrades will integrate successfully the renovations from Phase I and the main floor lobbies through the mezzanine lobby and patron service areas. These improvements will also create a more functional, appealing and engaging balcony lobby and bar, which will enhance the versatility of this space for special events and receptions, as well as enhancing the experience of concert patrons;
- Refresh four backstage dressing rooms. These rooms are key to artistic hospitality and comfort before, during and after a performance – and their long-overdue improvement will enhance the Folly's

| RANK | CAPITAL IMPROVEMENT PROJECT                                                                                                                                                                                                                                                                                                                                                                                                                                                                                                                                                                                                                                                                                                                                                                                                                                                                                                                                                                                                                                                                                                                                                                                                                                                                                                                                                                                                                                                                                                                                                                                                                                                                                                                                                                                                                                                                             | ESTIMATED BUDGET |
|------|---------------------------------------------------------------------------------------------------------------------------------------------------------------------------------------------------------------------------------------------------------------------------------------------------------------------------------------------------------------------------------------------------------------------------------------------------------------------------------------------------------------------------------------------------------------------------------------------------------------------------------------------------------------------------------------------------------------------------------------------------------------------------------------------------------------------------------------------------------------------------------------------------------------------------------------------------------------------------------------------------------------------------------------------------------------------------------------------------------------------------------------------------------------------------------------------------------------------------------------------------------------------------------------------------------------------------------------------------------------------------------------------------------------------------------------------------------------------------------------------------------------------------------------------------------------------------------------------------------------------------------------------------------------------------------------------------------------------------------------------------------------------------------------------------------------------------------------------------------------------------------------------------------|------------------|
| 2    | Renovate Prefunction Areas – Create Mezzanine Lounge; Replace Carpet and Lights<br>in Mezzanine Lounge and Main Stairs; Renovate Mezzanine Restrooms, and Main<br>Staircase; Move Bronze Floor Tiles and Drinking Fountains on First Floor: Create<br>engaging Patron Experience in the mezzanine lobby, consistent with the Joan Kent<br>Dillon Patron Lounge and the first floor lobby. Mezzanine lobby, bar and restrooms to<br>be renovated, including new lighting, paint, tile, fixtures, and handrails. Install full-<br>service bar in mezzanine lobby; design consistent with the Patron Lounge. Upgraded<br>usher closet needed for storing usher jackets and supplies, and safekeeping ushers'<br>personal items during performances. Carpet, handrails, lighting, ceiling tiles and<br>paint on main staircase and in Mezzanine lobby to be consistent with first floor and<br>Patron Lounge in order to create a cohesive design and atmosphere for Patrons<br>as they progress through the lobbies to their seats, as they relax before and after<br>performances, and as they attend special events. Also includes new benches and<br>other furniture for the Mezzanine Lounge; repositioning bronze plaques along the north<br>side of the first floor lobby floor, away from the entrances to the auditorium; replace<br>first floor chandeliers with more appropriate fixtures; relocate the first floor water<br>fountains to the wall opposite the first floor restrooms; repair and repaint the walls<br>from the first floor lobby up through the mezzanine lobby.<br>Contingencies and fees: Cost estimate include 20% contingency allowances for design,<br>construction and cost escalation. (General conditions and general contractor fees for<br>the entire project are included in the Performance Hall renovations, and not separately<br>included in separate segments.) | \$ 753,108       |
| 2    | Lobby Sound System Upgrades: Replace the 40-year old sound system and speakers<br>in the various public prefunction spaces, dressing rooms and backstage areas, to<br>broadcast announcements and transmit music or performances from stage.<br>Contingencies and fees: Cost estimate include 20% contingency allowances for design,<br>construction and cost escalation. (General conditions and general contractor fees for<br>the entire project are included in the Performance Hall renovations, and not separately<br>included in separate segments.)                                                                                                                                                                                                                                                                                                                                                                                                                                                                                                                                                                                                                                                                                                                                                                                                                                                                                                                                                                                                                                                                                                                                                                                                                                                                                                                                             | \$ 36,174        |
| 3    | Renovations of Dressing Rooms, Performer Restrooms, and Back of House: Theater's 4 dressing rooms to be refreshed with new restrooms fixtures, furniture, lighting, carpet, and paint in order to provide an engaging space for internationally-renowned artists to prepare for their performances. Backstage hall from the dressing rooms to the stage requires new paint, carpet and acoustical tile.<br>Contingencies and fees: Cost estimate include 20% contingency allowances for design, construction and cost escalation. (General conditions and general contractor fees for the entire project are included in the Performance Hall renovations, and not separately included in separate segments.)                                                                                                                                                                                                                                                                                                                                                                                                                                                                                                                                                                                                                                                                                                                                                                                                                                                                                                                                                                                                                                                                                                                                                                                           | \$ 192,369       |
| 3    | Exterior Improvements: Exterior lighting designed to accentuate and highlight the theater's architectural features. Includes costs of engineering design study and recommendations.<br>Contingencies and fees: Cost estimate include 20% contingency allowances for design, construction and cost escalation. (General conditions and general contractor fees for the entire project are included in the Performance Hall renovations, and not separately included in separate segments.)<br>Necessary repairs and improvements to the showcases on the outside of the theater [Completed in April 2021 for \$2,560].                                                                                                                                                                                                                                                                                                                                                                                                                                                                                                                                                                                                                                                                                                                                                                                                                                                                                                                                                                                                                                                                                                                                                                                                                                                                                   | \$ 159,315       |