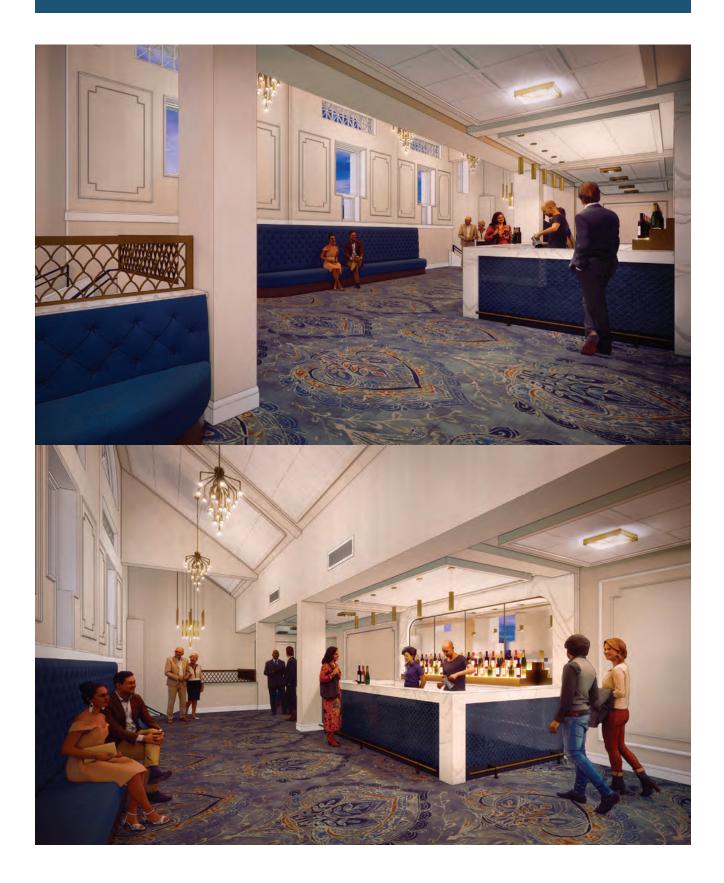

- Theater Seating. Replace the theater's 1,078 seats with wider and more comfortable seats and standards, while still maintaining the theater's historic aesthetic –
- the current "Shubert-style" seats are not original to the theater, but are believed to date to the 1920s or 1930s;
- by installing seats that are, on average, two inches wider, the seating capacity of the theater will be reduced to 1,006 (a loss of 66 seats); and
- by installing new, historically-appropriate standards (the end-caps of each row of seats) with enhanced, low-voltage LED lights which improve aisle lighting at lower cost;
- Orchestra Flooring. Repair and refinish the original hardwood floorboards on the orchestra level floor. Removing the current seats, and replacing them with wider ones, makes plugging holes and refinishing of the hardwood floor a necessity. After 40 years of wear, the floor boards need to be sanded, repaired, stained, and re-sealed to preserve them for future generations;
- **Carpeting.** Replace the 40-year old carpet in the auditorium aisles, the main staircase, and in the mezzanine lobby. The carpet is fraying and showing wear in several high-traffic areas;
- Upgrades to main staircase, mezzanine lobby and restrooms. These upgrades will integrate successfully the renovations from Phase I and the main floor lobbies through the mezzanine lobby and patron service areas. These improvements will also create a more functional, appealing and engaging balcony lobby and bar, which will enhance the versatility of this space for special events and receptions, as well as enhancing the experience of concert patrons;
- Refresh four backstage dressing rooms. These rooms are key to artistic hospitality and comfort before, during and after a performance – and their long-overdue improvement will enhance the Folly's

| RANK | CAPITAL IMPROVEMENT PROJECT                                                                                                                                                                                                                                                                                                                                                                                                                                                                                                                                                                                                                                                                                                                                                                                                                                                                                                                                                                                                                                                                                                                                                                                                                                                                                                                                                                                                                                                                                                                                                                                                                                                                                                                                                                                                                                                                             | ESTIMATED BUDGET |
|------|---------------------------------------------------------------------------------------------------------------------------------------------------------------------------------------------------------------------------------------------------------------------------------------------------------------------------------------------------------------------------------------------------------------------------------------------------------------------------------------------------------------------------------------------------------------------------------------------------------------------------------------------------------------------------------------------------------------------------------------------------------------------------------------------------------------------------------------------------------------------------------------------------------------------------------------------------------------------------------------------------------------------------------------------------------------------------------------------------------------------------------------------------------------------------------------------------------------------------------------------------------------------------------------------------------------------------------------------------------------------------------------------------------------------------------------------------------------------------------------------------------------------------------------------------------------------------------------------------------------------------------------------------------------------------------------------------------------------------------------------------------------------------------------------------------------------------------------------------------------------------------------------------------|------------------|
| 2    | Renovate Prefunction Areas – Create Mezzanine Lounge; Replace Carpet and Lights<br>in Mezzanine Lounge and Main Stairs; Renovate Mezzanine Restrooms, and Main<br>Staircase; Move Bronze Floor Tiles and Drinking Fountains on First Floor: Create<br>engaging Patron Experience in the mezzanine lobby, consistent with the Joan Kent<br>Dillon Patron Lounge and the first floor lobby. Mezzanine lobby, bar and restrooms to<br>be renovated, including new lighting, paint, tile, fixtures, and handrails. Install full-<br>service bar in mezzanine lobby; design consistent with the Patron Lounge. Upgraded<br>usher closet needed for storing usher jackets and supplies, and safekeeping ushers'<br>personal items during performances. Carpet, handrails, lighting, ceiling tiles and<br>paint on main staircase and in Mezzanine lobby to be consistent with first floor and<br>Patron Lounge in order to create a cohesive design and atmosphere for Patrons<br>as they progress through the lobbies to their seats, as they relax before and after<br>performances, and as they attend special events. Also includes new benches and<br>other furniture for the Mezzanine Lounge; repositioning bronze plaques along the north<br>side of the first floor lobby floor, away from the entrances to the auditorium; replace<br>first floor chandeliers with more appropriate fixtures; relocate the first floor water<br>fountains to the wall opposite the first floor restrooms; repair and repaint the walls<br>from the first floor lobby up through the mezzanine lobby.<br>Contingencies and fees: Cost estimate include 20% contingency allowances for design,<br>construction and cost escalation. (General conditions and general contractor fees for<br>the entire project are included in the Performance Hall renovations, and not separately<br>included in separate segments.) | \$ 753,108       |
| 2    | Lobby Sound System Upgrades: Replace the 40-year old sound system and speakers<br>in the various public prefunction spaces, dressing rooms and backstage areas, to<br>broadcast announcements and transmit music or performances from stage.<br>Contingencies and fees: Cost estimate include 20% contingency allowances for design,<br>construction and cost escalation. (General conditions and general contractor fees for<br>the entire project are included in the Performance Hall renovations, and not separately<br>included in separate segments.)                                                                                                                                                                                                                                                                                                                                                                                                                                                                                                                                                                                                                                                                                                                                                                                                                                                                                                                                                                                                                                                                                                                                                                                                                                                                                                                                             | \$ 36,174        |
| 3    | Renovations of Dressing Rooms, Performer Restrooms, and Back of House: Theater's 4 dressing rooms to be refreshed with new restrooms fixtures, furniture, lighting, carpet, and paint in order to provide an engaging space for internationally-renowned artists to prepare for their performances. Backstage hall from the dressing rooms to the stage requires new paint, carpet and acoustical tile.<br>Contingencies and fees: Cost estimate include 20% contingency allowances for design, construction and cost escalation. (General conditions and general contractor fees for the entire project are included in the Performance Hall renovations, and not separately included in separate segments.)                                                                                                                                                                                                                                                                                                                                                                                                                                                                                                                                                                                                                                                                                                                                                                                                                                                                                                                                                                                                                                                                                                                                                                                           | \$ 192,369       |
| 3    | Exterior Improvements: Exterior lighting designed to accentuate and highlight the theater's architectural features. Includes costs of engineering design study and recommendations.<br>Contingencies and fees: Cost estimate include 20% contingency allowances for design, construction and cost escalation. (General conditions and general contractor fees for the entire project are included in the Performance Hall renovations, and not separately included in separate segments.)<br>Necessary repairs and improvements to the showcases on the outside of the theater [Completed in April 2021 for \$2,560].                                                                                                                                                                                                                                                                                                                                                                                                                                                                                                                                                                                                                                                                                                                                                                                                                                                                                                                                                                                                                                                                                                                                                                                                                                                                                   | \$ 159,315       |

#### 2. PREFUNCTION AREA

- 1. Bar includes:
  - a. Demolition of existing bar.
    - b. A new bar area with p-lam millwork, quartz countertops, mosaic tiling, gold framed mirror with quartz surround and a drink shelf.
    - c. An allowance of \$40,000 for unspecified under bar equipment.
    - d. An allowance of \$3,000 for misc. plumbing modifications as needed for new bar equipment/fixtures.
    - e. An allowance of \$6,000 for misc. power modifications as needed for new bar equipment/fixtures.
- 2. Ceiling includes:
  - a. Demolition of existing ACT ceilings at mezzanine.
  - b. New ACT ceiling systems at same mezzanine locations as existing.
- 3. Curtains includes:
  - a. New blue fire-resistant lobby and balcony entry curtains. It is assumed the existing track will be reused.
- 4. Flooring includes:
  - a. Demolition of existing carpet at mezzanine and stairs.
  - b. New custom paisley and scalloped Broadloom carpet.
- 5. Handrails includes:
  - a. Demolition of existing handrails.
  - b. New ornamental handrails with metal screens along mezzanine balcony and stairway.
- 6. Lighting includes:
  - a. Demolition of existing light fixtures throughout mezzanine and lobby.
  - b. New light fixtures throughout.
  - c. It is assumed all existing power wiring is in good shape and can be reused. No new circuitry/conductors are included.
- 7. Lobby includes: