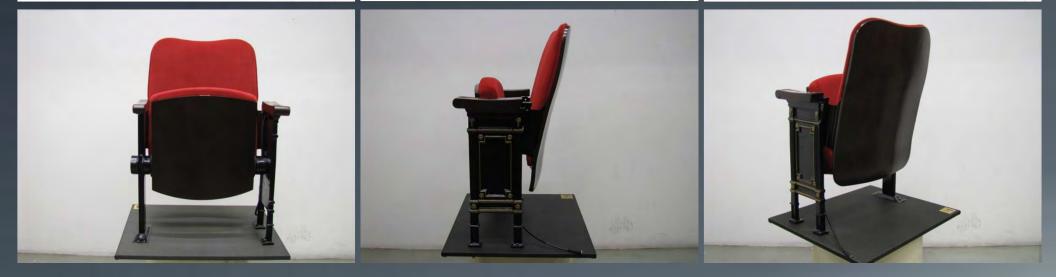

- Theater Seating. Replace the theater's 1,078 seats with wider and more comfortable seats and standards, while still maintaining the theater's historic aesthetic –
- the current "Shubert-style" seats are not original to the theater, but are believed to date to the 1920s or 1930s;
- by installing seats that are, on average, two inches wider, the seating capacity of the theater will be reduced to 1,006 (a loss of 66 seats); and
- by installing new, historically-appropriate standards (the end-caps of each row of seats) with enhanced, low-voltage LED lights which improve aisle lighting at lower cost;
- Orchestra Flooring. Repair and refinish the original hardwood floorboards on the orchestra level floor. Removing the current seats, and replacing them with wider ones, makes plugging holes and refinishing of the hardwood floor a necessity. After 40 years of wear, the floor boards need to be sanded, repaired, stained, and re-sealed to preserve them for future generations;
- **Carpeting.** Replace the 40-year old carpet in the auditorium aisles, the main staircase, and in the mezzanine lobby. The carpet is fraying and showing wear in several high-traffic areas;
- Upgrades to main staircase, mezzanine lobby and restrooms. These upgrades will integrate successfully the renovations from Phase I and the main floor lobbies through the mezzanine lobby and patron service areas. These improvements will also create a more functional, appealing and engaging balcony lobby and bar, which will enhance the versatility of this space for special events and receptions, as well as enhancing the experience of concert patrons;
- Refresh four backstage dressing rooms. These rooms are key to artistic hospitality and comfort before, during and after a performance – and their long-overdue improvement will enhance the Folly's

## Seat Option 1 – New Amsterdam

|           | # of Seats   | Existing | Replaced | Seat Loss | Total |
|-----------|--------------|----------|----------|-----------|-------|
| Orchestra | Right        | 130      | 130      |           |       |
| Orchestra | Center       | 294      | 273      | 21        |       |
| Orchestra | Left         | 130      | 130      |           |       |
| Boxes     | Right        | 12       | 12       |           |       |
| Boxes     | Left         | 12       | 12       |           |       |
| Balcony   | Lower Right  | 71       | 66       | 5         |       |
| Balcony   | Lower Center | 112      | 104      | 8         |       |
| Balcony   | Lower Left   | 71       | 66       | 5         |       |
| Balcony   | Upper Right  | 122      | 108      | 14        |       |
| Balcony   | Upper Left   | 119      | 105      | 14        |       |
|           |              | 1073     | 1006     | 67        | 1,006 |

## Seat Option 2 – Forest

|           | # of Seats   | Existing | Replaced | Seat Loss | Total                                 |
|-----------|--------------|----------|----------|-----------|---------------------------------------|
| Orchestra | Right        | 130      | 130      |           | · · · · · · · · · · · · · · · · · · · |
| Orchestra | Center       | 294      | 273      | 21        |                                       |
| Orchestra | Left         | 130      | 130      |           |                                       |
| Boxes     | Right        | 12       | 12       |           |                                       |
| Boxes     | Left         | 12       | 12       |           |                                       |
| Balcony   | Lower Right  | 71       | 66       | 5         |                                       |
| Balcony   | Lower Center | 112      | 104      | 8         |                                       |
| Balcony   | Lower Left   | 71       | 66       | 5         |                                       |
| Balcony   | Upper Right  | 122      | 108      | 14        |                                       |
| Balcony   | Upper Left   | 119      | 105      | 14        |                                       |
|           |              | 1073     | 1006     | 67        | 1,006                                 |