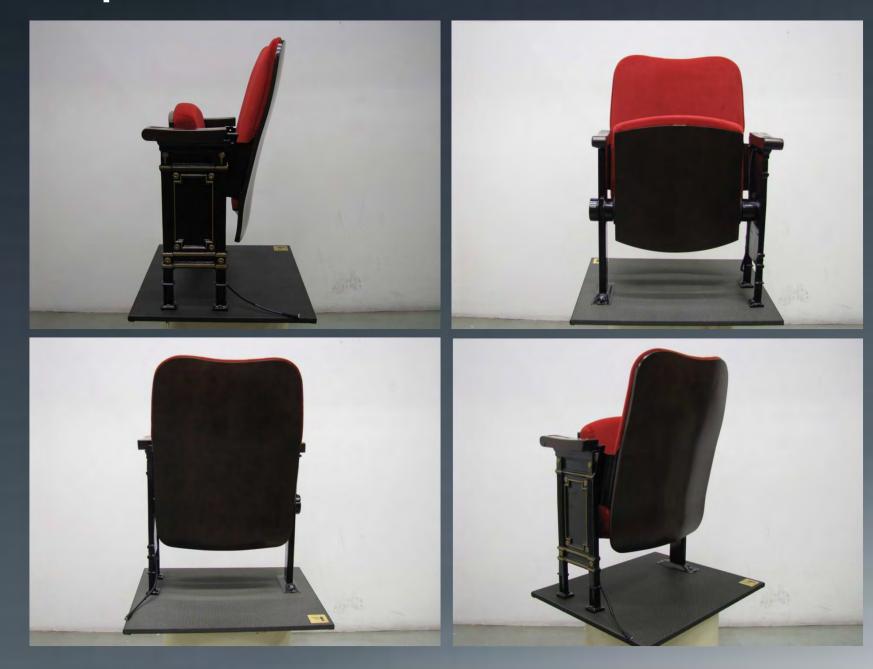

The #1 patron criticism of the Folly for many years has been the condition of performance hall seating, in terms of both comfort and state of repair. Though not original to the theater, the 1,078 seats in the hall are over 80 years old. These seats are 2 to 3 inches more narrow than today's industrystandard seat size, they lack the comfort of contemporary seat padding, and they are becoming increasingly difficult to repair when arm-rests and seat backs break or fall off. Replacement of the seating. seating standards, and aisle lighting throughout the Theater lobbies, up the main staircase, and into their seats. Ticketing and concession services must be delivered smoothly and effectively, fixtures and amenities must be attractive and well-maintained (not broken and worn out), and there must be a warm and welcoming ambiance that creates the belief that they are in a "special place" where they are about to experience

- Theater Seating. Replace the theater's 1,078 seats with wider and more comfortable seats and standards, while still maintaining the theater's historic aesthetic –
- the current "Shubert-style" seats are not original to the theater, but are believed to date to the 1920s or 1930s;
- by installing seats that are, on average, two inches wider, the seating capacity of the theater will be reduced to 1,006 (a loss of 66 seats); and
- by installing new, historically-appropriate standards (the end-caps of each row of seats) with enhanced, low-voltage LED lights which improve aisle lighting at lower cost;
- Orchestra Flooring. Repair and refinish the original hardwood floorboards on the orchestra level floor. Removing the current seats, and replacing them with wider ones, makes plugging holes and refinishing of the hardwood floor a necessity. After 40 years of wear, the floor boards need to be sanded, repaired, stained, and re-sealed to preserve them for future generations;
- **Carpeting.** Replace the 40-year old carpet in the auditorium aisles, the main staircase, and in the mezzanine lobby. The carpet is fraying and showing wear in several high-traffic areas;
- Upgrades to main staircase, mezzanine lobby and restrooms. These upgrades will integrate successfully the renovations from Phase I and the main floor lobbies through the mezzanine lobby and patron service areas. These improvements will also create a more functional, appealing and engaging balcony lobby and bar, which will enhance the versatility of this space for special events and receptions, as well as enhancing the experience of concert patrons;
- Refresh four backstage dressing rooms. These rooms are key to artistic hospitality and comfort before, during and after a performance – and their long-overdue improvement will enhance the Folly's

## PGAV 2018 Seat Study TAB E

Replacement Study

PGAV Project No. 53508-00

# **Folly Theater Seating Replacement Study**

The Folly Theater is an historic gem for Kansas City that offers a unique performing arts venue like no other. Saved from demolition, and now on The National Register of Historic Places, we understand the importance of maintaining the historic character of this theater. We also understand the desire to improve the comfort of the seating for your patrons without compromising its original design. This study looks at replacement of seats with the goal of increasing comfort while preserving the historic character of the venue.

## **Replacement Options**

|           | # of Seats   | Existing | Replaced | Seat Loss | Total                                 |
|-----------|--------------|----------|----------|-----------|---------------------------------------|
| Orchestra | Right        | 130      | 130      |           | · · · · · · · · · · · · · · · · · · · |
| Orchestra | Center       | 294      | 273      | 21        |                                       |
| Orchestra | Left         | 130      | 130      |           |                                       |
| Boxes     | Right        | 12       | 12       |           |                                       |
| Boxes     | Left         | 12       | 12       |           |                                       |
| Balcony   | Lower Right  | 71       | 66       | 5         |                                       |
| Balcony   | Lower Center | 112      | 104      | 8         |                                       |
| Balcony   | Lower Left   | 71       | 66       | 5         |                                       |
| Balcony   | Upper Right  | 122      | 108      | 14        |                                       |
| Balcony   | Upper Left   | 119      | 105      | 14        |                                       |
|           |              | 1073     | 1006     | 67        | 1,006                                 |

## Seat Option 1 – New Amsterdam

|           | # of Seats   | Existing | Replaced | Seat Loss | Total |
|-----------|--------------|----------|----------|-----------|-------|
| Orchestra | Right        | 130      | 130      |           |       |
| Orchestra | Center       | 294      | 273      | 21        |       |
| Orchestra | Left         | 130      | 130      |           |       |
| Boxes     | Right        | 12       | 12       |           |       |
| Boxes     | Left         | 12       | 12       |           |       |
| Balcony   | Lower Right  | 71       | 66       | 5         |       |
| Balcony   | Lower Center | 112      | 104      | 8         |       |
| Balcony   | Lower Left   | 71       | 66       | 5         |       |
| Balcony   | Upper Right  | 122      | 108      | 14        |       |
| Balcony   | Upper Left   | 119      | 105      | 14        |       |
|           |              | 1073     | 1006     | 67        | 1,006 |

## Seat Option 2 – Forest

|           | # of Seats   | Existing | Replaced | Seat Loss | Total                                 |
|-----------|--------------|----------|----------|-----------|---------------------------------------|
| Orchestra | Right        | 130      | 130      |           | · · · · · · · · · · · · · · · · · · · |
| Orchestra | Center       | 294      | 273      | 21        |                                       |
| Orchestra | Left         | 130      | 130      |           |                                       |
| Boxes     | Right        | 12       | 12       |           |                                       |
| Boxes     | Left         | 12       | 12       |           |                                       |
| Balcony   | Lower Right  | 71       | 66       | 5         |                                       |
| Balcony   | Lower Center | 112      | 104      | 8         |                                       |
| Balcony   | Lower Left   | 71       | 66       | 5         |                                       |
| Balcony   | Upper Right  | 122      | 108      | 14        |                                       |
| Balcony   | Upper Left   | 119      | 105      | 14        |                                       |
|           |              | 1073     | 1006     | 67        | 1,006                                 |