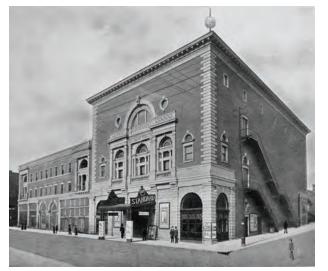

#### **THE FOLLY 2020 CAMPAIGN** — Background: "What is past is prologue."

As it grew in population and national prominence, with business and industry flourishing, Kansas City experienced a pivotal year in 1900. Its civic leaders knew that if this was to be a great metropolis, Kansas City would be defined by its cultural offerings, as much as its business, social and educational amenities. The iconic venue now known as the FOLLY THEATER opened that year as the "Standard Theater," a block north of the new Convention Center – completely rebuilt in just 90 days after a devastating fire, right in time to host the Democratic National Convention. National media first lauded the resilient "Kansas City spirit" that year.

Billed as "the largest and most comfortable" theater in the Great West when it first opened, the Standard prominently incorporated the recently commercialized electric lightbulb. An exquisite example of Neo-Renaissance design by famed architect Louis Curtiss, the front facade features the graceful symmetry of a triple-arched "Palladian" window, offset by