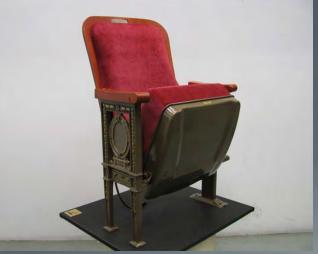

The #1 patron criticism of the Folly for many years has been the condition of performance hall seating, in terms of both comfort and state of repair. Though not original to the theater, the 1,078 seats in the hall are over 80 years old. These seats are 2 to 3 inches more narrow than today's industrystandard seat size, they lack the comfort of contemporary seat padding, and they are becoming increasingly difficult to repair when arm-rests and seat backs break or fall off. Replacement of the seating. seating standards, and aisle lighting throughout the Theater lobbies, up the main staircase, and into their seats. Ticketing and concession services must be delivered smoothly and effectively, fixtures and amenities must be attractive and well-maintained (not broken and worn out), and there must be a warm and welcoming ambiance that creates the belief that they are in a "special place" where they are about to experience

- Theater Seating. Replace the theater's 1,078 seats with wider and more comfortable seats and standards, while still maintaining the theater's historic aesthetic –
- the current "Shubert-style" seats are not original to the theater, but are believed to date to the 1920s or 1930s;
- by installing seats that are, on average, two inches wider, the seating capacity of the theater will be reduced to 1,006 (a loss of 66 seats); and
- by installing new, historically-appropriate standards (the end-caps of each row of seats) with enhanced, low-voltage LED lights which improve aisle lighting at lower cost;
- Orchestra Flooring. Repair and refinish the original hardwood floorboards on the orchestra level floor. Removing the current seats, and replacing them with wider ones, makes plugging holes and refinishing of the hardwood floor a necessity. After 40 years of wear, the floor boards need to be sanded, repaired, stained, and re-sealed to preserve them for future generations;
- **Carpeting.** Replace the 40-year old carpet in the auditorium aisles, the main staircase, and in the mezzanine lobby. The carpet is fraying and showing wear in several high-traffic areas;
- Upgrades to main staircase, mezzanine lobby and restrooms. These upgrades will integrate successfully the renovations from Phase I and the main floor lobbies through the mezzanine lobby and patron service areas. These improvements will also create a more functional, appealing and engaging balcony lobby and bar, which will enhance the versatility of this space for special events and receptions, as well as enhancing the experience of concert patrons;
- Refresh four backstage dressing rooms. These rooms are key to artistic hospitality and comfort before, during and after a performance – and their long-overdue improvement will enhance the Folly's