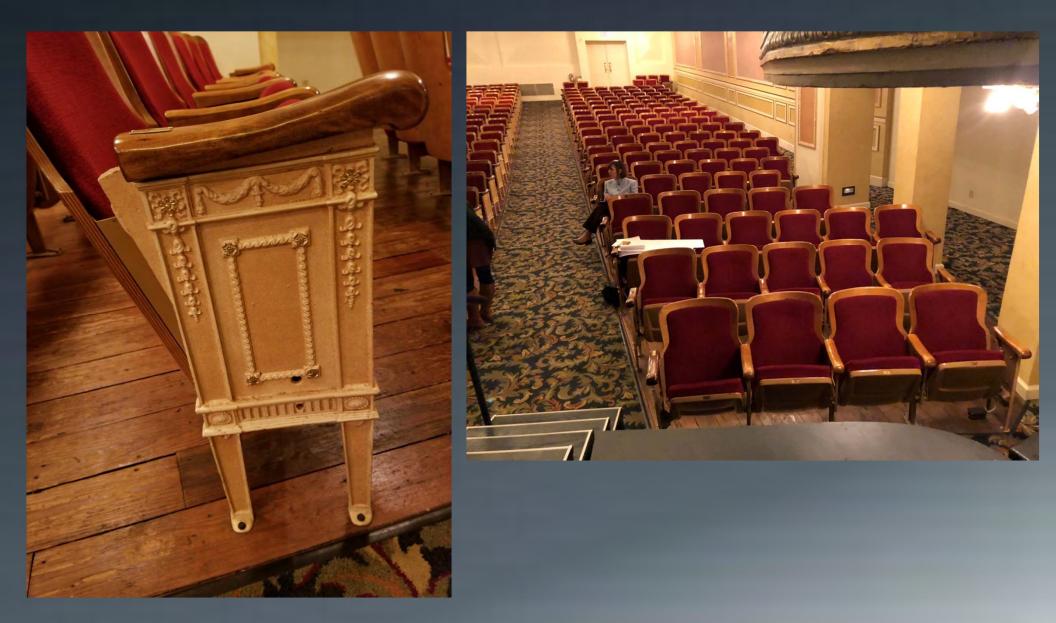

The #1 patron criticism of the Folly for many years has been the condition of performance hall seating, in terms of both comfort and state of repair. Though not original to the theater, the 1,078 seats in the hall are over 80 years old. These seats are 2 to 3 inches more narrow than today's industrystandard seat size, they lack the comfort of contemporary seat padding, and they are becoming increasingly difficult to repair when arm-rests and seat backs break or fall off. Replacement of the seating. seating standards, and aisle lighting throughout the Theater lobbies, up the main staircase, and into their seats. Ticketing and concession services must be delivered smoothly and effectively, fixtures and amenities must be attractive and well-maintained (not broken and worn out), and there must be a warm and welcoming ambiance that creates the belief that they are in a "special place" where they are about to experience

- Theater Seating. Replace the theater's 1,078 seats with wider and more comfortable seats and standards, while still maintaining the theater's historic aesthetic –
- the current "Shubert-style" seats are not original to the theater, but are believed to date to the 1920s or 1930s;
- by installing seats that are, on average, two inches wider, the seating capacity of the theater will be reduced to 1,006 (a loss of 66 seats); and
- by installing new, historically-appropriate standards (the end-caps of each row of seats) with enhanced, low-voltage LED lights which improve aisle lighting at lower cost;
- Orchestra Flooring. Repair and refinish the original hardwood floorboards on the orchestra level floor. Removing the current seats, and replacing them with wider ones, makes plugging holes and refinishing of the hardwood floor a necessity. After 40 years of wear, the floor boards need to be sanded, repaired, stained, and re-sealed to preserve them for future generations;
- **Carpeting.** Replace the 40-year old carpet in the auditorium aisles, the main staircase, and in the mezzanine lobby. The carpet is fraying and showing wear in several high-traffic areas;
- Upgrades to main staircase, mezzanine lobby and restrooms. These upgrades will integrate successfully the renovations from Phase I and the main floor lobbies through the mezzanine lobby and patron service areas. These improvements will also create a more functional, appealing and engaging balcony lobby and bar, which will enhance the versatility of this space for special events and receptions, as well as enhancing the experience of concert patrons;
- Refresh four backstage dressing rooms. These rooms are key to artistic hospitality and comfort before, during and after a performance – and their long-overdue improvement will enhance the Folly's