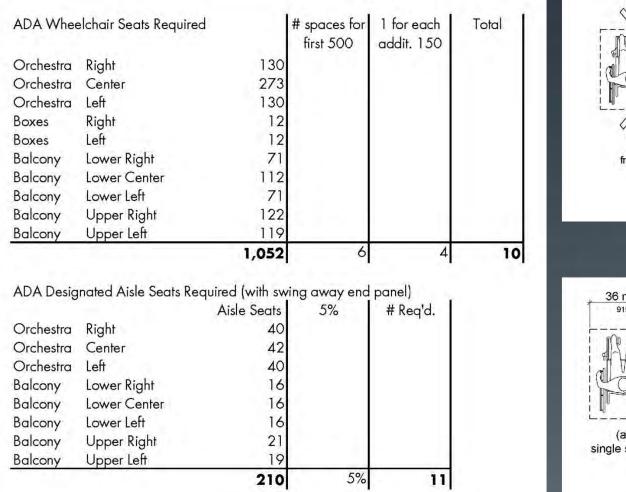

## **ADA Requirements**

Figure 802.1.2 Width of Wheelchair Spaces

## **ADA Plan Layout**

Provide 3 – wheelchair seats Back Orch Right (lose 1 seat when removed)

Provide 2 wheelchair seats Front Orch Right (no loss of seat count)

Provide 3 wheelchair seats Back OrchLeft (lose 1 seat when removed)

Provide 2
 wheelchair
 seats Front
 Orch Left (no
 loss of seat
 count)