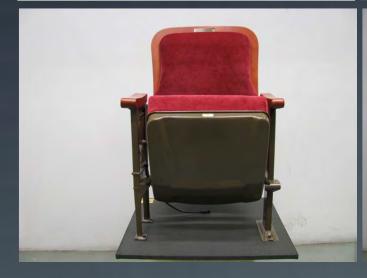

The #1 patron criticism of the Folly for many years has been the condition of performance hall seating, in terms of both comfort and state of repair. Though not original to the theater, the 1,078 seats in the hall are over 80 years old. These seats are 2 to 3 inches more narrow than today's industrystandard seat size, they lack the comfort of contemporary seat padding, and they are becoming increasingly difficult to repair when arm-rests and seat backs break or fall off. Replacement of the seating. seating standards, and aisle lighting throughout the Theater lobbies, up the main staircase, and into their seats. Ticketing and concession services must be delivered smoothly and effectively, fixtures and amenities must be attractive and well-maintained (not broken and worn out), and there must be a warm and welcoming ambiance that creates the belief that they are in a "special place" where they are about to experience

- Theater Seating. Replace the theater's 1,078 seats with wider and more comfortable seats and standards, while still maintaining the theater's historic aesthetic –
- the current "Shubert-style" seats are not original to the theater, but are believed to date to the 1920s or 1930s;
- by installing seats that are, on average, two inches wider, the seating capacity of the theater will be reduced to 1,006 (a loss of 66 seats); and
- by installing new, historically-appropriate standards (the end-caps of each row of seats) with enhanced, low-voltage LED lights which improve aisle lighting at lower cost;
- Orchestra Flooring. Repair and refinish the original hardwood floorboards on the orchestra level floor. Removing the current seats, and replacing them with wider ones, makes plugging holes and refinishing of the hardwood floor a necessity. After 40 years of wear, the floor boards need to be sanded, repaired, stained, and re-sealed to preserve them for future generations;
- **Carpeting.** Replace the 40-year old carpet in the auditorium aisles, the main staircase, and in the mezzanine lobby. The carpet is fraying and showing wear in several high-traffic areas;
- Upgrades to main staircase, mezzanine lobby and restrooms. These upgrades will integrate successfully the renovations from Phase I and the main floor lobbies through the mezzanine lobby and patron service areas. These improvements will also create a more functional, appealing and engaging balcony lobby and bar, which will enhance the versatility of this space for special events and receptions, as well as enhancing the experience of concert patrons;
- Refresh four backstage dressing rooms. These rooms are key to artistic hospitality and comfort before, during and after a performance – and their long-overdue improvement will enhance the Folly's

# **Folly Theater Seating Replacement Study**

The Folly Theater is an historic gem for Kansas City that offers a unique performing arts venue like no other. Saved from demolition, and now on The National Register of Historic Places, we understand the importance of maintaining the historic character of this theater. We also understand the desire to improve the comfort of the seating for your patrons without compromising its original design. This study looks at replacement of seats with the goal of increasing comfort while preserving the historic character of the venue.