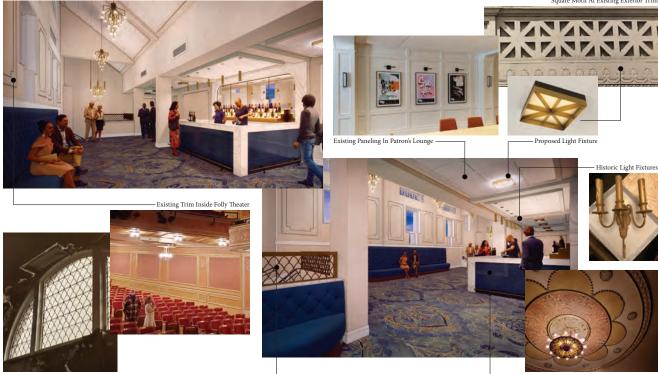

- Theater Seating. Replace the theater's 1,078 seats with wider and more comfortable seats and standards, while still maintaining the theater's historic aesthetic –
- the current "Shubert-style" seats are not original to the theater, but are believed to date to the 1920s or 1930s;
- by installing seats that are, on average, two inches wider, the seating capacity of the theater will be reduced to 1,006 (a loss of 66 seats); and
- by installing new, historically-appropriate standards (the end-caps of each row of seats) with enhanced, low-voltage LED lights which improve aisle lighting at lower cost;
- Orchestra Flooring. Repair and refinish the original hardwood floorboards on the orchestra level floor. Removing the current seats, and replacing them with wider ones, makes plugging holes and refinishing of the hardwood floor a necessity. After 40 years of wear, the floor boards need to be sanded, repaired, stained, and re-sealed to preserve them for future generations;
- **Carpeting.** Replace the 40-year old carpet in the auditorium aisles, the main staircase, and in the mezzanine lobby. The carpet is fraying and showing wear in several high-traffic areas;
- Upgrades to main staircase, mezzanine lobby and restrooms. These upgrades will integrate successfully the renovations from Phase I and the main floor lobbies through the mezzanine lobby and patron service areas. These improvements will also create a more functional, appealing and engaging balcony lobby and bar, which will enhance the versatility of this space for special events and receptions, as well as enhancing the experience of concert patrons;
- Refresh four backstage dressing rooms. These rooms are key to artistic hospitality and comfort before, during and after a performance – and their long-overdue improvement will enhance the Folly's

| RANK | CAPITAL IMPROVEMENT PROJECT                                                                                                                                                                                                                                                                                                                                                                                                                                                                                                                                                                                                                                                                                                                                                                                                                                                                                                                                                                                                                                                                                                                                                                                                                                                                                                                                                                                                                                                                                                                                                                                                                                                                                                                                                                                                                                                                             | ESTIMATED BUDGET |
|------|---------------------------------------------------------------------------------------------------------------------------------------------------------------------------------------------------------------------------------------------------------------------------------------------------------------------------------------------------------------------------------------------------------------------------------------------------------------------------------------------------------------------------------------------------------------------------------------------------------------------------------------------------------------------------------------------------------------------------------------------------------------------------------------------------------------------------------------------------------------------------------------------------------------------------------------------------------------------------------------------------------------------------------------------------------------------------------------------------------------------------------------------------------------------------------------------------------------------------------------------------------------------------------------------------------------------------------------------------------------------------------------------------------------------------------------------------------------------------------------------------------------------------------------------------------------------------------------------------------------------------------------------------------------------------------------------------------------------------------------------------------------------------------------------------------------------------------------------------------------------------------------------------------|------------------|
| 2    | Renovate Prefunction Areas – Create Mezzanine Lounge; Replace Carpet and Lights<br>in Mezzanine Lounge and Main Stairs; Renovate Mezzanine Restrooms, and Main<br>Staircase; Move Bronze Floor Tiles and Drinking Fountains on First Floor: Create<br>engaging Patron Experience in the mezzanine lobby, consistent with the Joan Kent<br>Dillon Patron Lounge and the first floor lobby. Mezzanine lobby, bar and restrooms to<br>be renovated, including new lighting, paint, tile, fixtures, and handrails. Install full-<br>service bar in mezzanine lobby; design consistent with the Patron Lounge. Upgraded<br>usher closet needed for storing usher jackets and supplies, and safekeeping ushers'<br>personal items during performances. Carpet, handrails, lighting, ceiling tiles and<br>paint on main staircase and in Mezzanine lobby to be consistent with first floor and<br>Patron Lounge in order to create a cohesive design and atmosphere for Patrons<br>as they progress through the lobbies to their seats, as they relax before and after<br>performances, and as they attend special events. Also includes new benches and<br>other furniture for the Mezzanine Lounge; repositioning bronze plaques along the north<br>side of the first floor lobby floor, away from the entrances to the auditorium; replace<br>first floor chandeliers with more appropriate fixtures; relocate the first floor water<br>fountains to the wall opposite the first floor restrooms; repair and repaint the walls<br>from the first floor lobby up through the mezzanine lobby.<br>Contingencies and fees: Cost estimate include 20% contingency allowances for design,<br>construction and cost escalation. (General conditions and general contractor fees for<br>the entire project are included in the Performance Hall renovations, and not separately<br>included in separate segments.) | \$ 753,108       |
| 2    | Lobby Sound System Upgrades: Replace the 40-year old sound system and speakers<br>in the various public prefunction spaces, dressing rooms and backstage areas, to<br>broadcast announcements and transmit music or performances from stage.<br>Contingencies and fees: Cost estimate include 20% contingency allowances for design,<br>construction and cost escalation. (General conditions and general contractor fees for<br>the entire project are included in the Performance Hall renovations, and not separately<br>included in separate segments.)                                                                                                                                                                                                                                                                                                                                                                                                                                                                                                                                                                                                                                                                                                                                                                                                                                                                                                                                                                                                                                                                                                                                                                                                                                                                                                                                             | \$ 36,174        |
| 3    | Renovations of Dressing Rooms, Performer Restrooms, and Back of House: Theater's 4 dressing rooms to be refreshed with new restrooms fixtures, furniture, lighting, carpet, and paint in order to provide an engaging space for internationally-renowned artists to prepare for their performances. Backstage hall from the dressing rooms to the stage requires new paint, carpet and acoustical tile.<br>Contingencies and fees: Cost estimate include 20% contingency allowances for design, construction and cost escalation. (General conditions and general contractor fees for the entire project are included in the Performance Hall renovations, and not separately included in separate segments.)                                                                                                                                                                                                                                                                                                                                                                                                                                                                                                                                                                                                                                                                                                                                                                                                                                                                                                                                                                                                                                                                                                                                                                                           | \$ 192,369       |
| 3    | Exterior Improvements: Exterior lighting designed to accentuate and highlight the theater's architectural features. Includes costs of engineering design study and recommendations.<br>Contingencies and fees: Cost estimate include 20% contingency allowances for design, construction and cost escalation. (General conditions and general contractor fees for the entire project are included in the Performance Hall renovations, and not separately included in separate segments.)<br>Necessary repairs and improvements to the showcases on the outside of the theater [Completed in April 2021 for \$2,560].                                                                                                                                                                                                                                                                                                                                                                                                                                                                                                                                                                                                                                                                                                                                                                                                                                                                                                                                                                                                                                                                                                                                                                                                                                                                                   | \$ 159,315       |

#### 2. PREFUNCTION AREA

- 1. Bar includes:
  - a. Demolition of existing bar.
    - b. A new bar area with p-lam millwork, quartz countertops, mosaic tiling, gold framed mirror with quartz surround and a drink shelf.
    - c. An allowance of \$40,000 for unspecified under bar equipment.
    - d. An allowance of \$3,000 for misc. plumbing modifications as needed for new bar equipment/fixtures.
    - e. An allowance of \$6,000 for misc. power modifications as needed for new bar equipment/fixtures.
- 2. Ceiling includes:
  - a. Demolition of existing ACT ceilings at mezzanine.
  - b. New ACT ceiling systems at same mezzanine locations as existing.
- 3. Curtains includes:
  - a. New blue fire-resistant lobby and balcony entry curtains. It is assumed the existing track will be reused.
- 4. Flooring includes:
  - a. Demolition of existing carpet at mezzanine and stairs.
  - b. New custom paisley and scalloped Broadloom carpet.
- 5. Handrails includes:
  - a. Demolition of existing handrails.
  - b. New ornamental handrails with metal screens along mezzanine balcony and stairway.
- 6. Lighting includes:
  - a. Demolition of existing light fixtures throughout mezzanine and lobby.
  - b. New light fixtures throughout.
  - c. It is assumed all existing power wiring is in good shape and can be reused. No new circuitry/conductors are included.
- 7. Lobby includes: