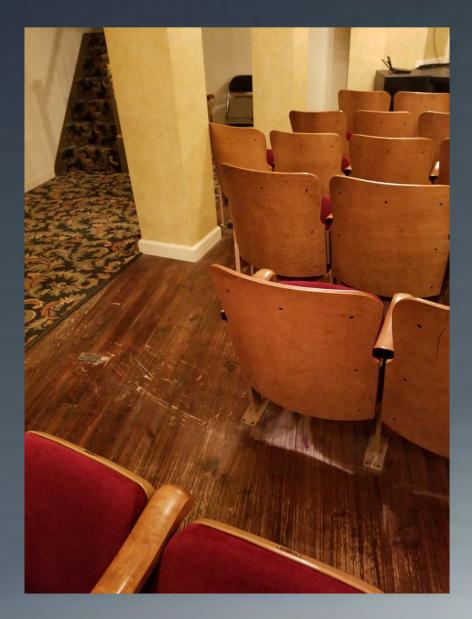

The #1 patron criticism of the Folly for many years has been the condition of performance hall seating, in terms of both comfort and state of repair. Though not original to the theater, the 1,078 seats in the hall are over 80 years old. These seats are 2 to 3 inches more narrow than today's industrystandard seat size, they lack the comfort of contemporary seat padding, and they are becoming increasingly difficult to repair when arm-rests and seat backs break or fall off. Replacement of the seating. seating standards, and aisle lighting throughout the Theater lobbies, up the main staircase, and into their seats. Ticketing and concession services must be delivered smoothly and effectively, fixtures and amenities must be attractive and well-maintained (not broken and worn out), and there must be a warm and welcoming ambiance that creates the belief that they are in a "special place" where they are about to experience

- Theater Seating. Replace the theater's 1,078 seats with wider and more comfortable seats and standards, while still maintaining the theater's historic aesthetic –
- the current "Shubert-style" seats are not original to the theater, but are believed to date to the 1920s or 1930s;
- by installing seats that are, on average, two inches wider, the seating capacity of the theater will be reduced to 1,006 (a loss of 66 seats); and
- by installing new, historically-appropriate standards (the end-caps of each row of seats) with enhanced, low-voltage LED lights which improve aisle lighting at lower cost;
- Orchestra Flooring. Repair and refinish the original hardwood floorboards on the orchestra level floor. Removing the current seats, and replacing them with wider ones, makes plugging holes and refinishing of the hardwood floor a necessity. After 40 years of wear, the floor boards need to be sanded, repaired, stained, and re-sealed to preserve them for future generations;
- **Carpeting.** Replace the 40-year old carpet in the auditorium aisles, the main staircase, and in the mezzanine lobby. The carpet is fraying and showing wear in several high-traffic areas;
- Upgrades to main staircase, mezzanine lobby and restrooms. These upgrades will integrate successfully the renovations from Phase I and the main floor lobbies through the mezzanine lobby and patron service areas. These improvements will also create a more functional, appealing and engaging balcony lobby and bar, which will enhance the versatility of this space for special events and receptions, as well as enhancing the experience of concert patrons;
- Refresh four backstage dressing rooms. These rooms are key to artistic hospitality and comfort before, during and after a performance – and their long-overdue improvement will enhance the Folly's