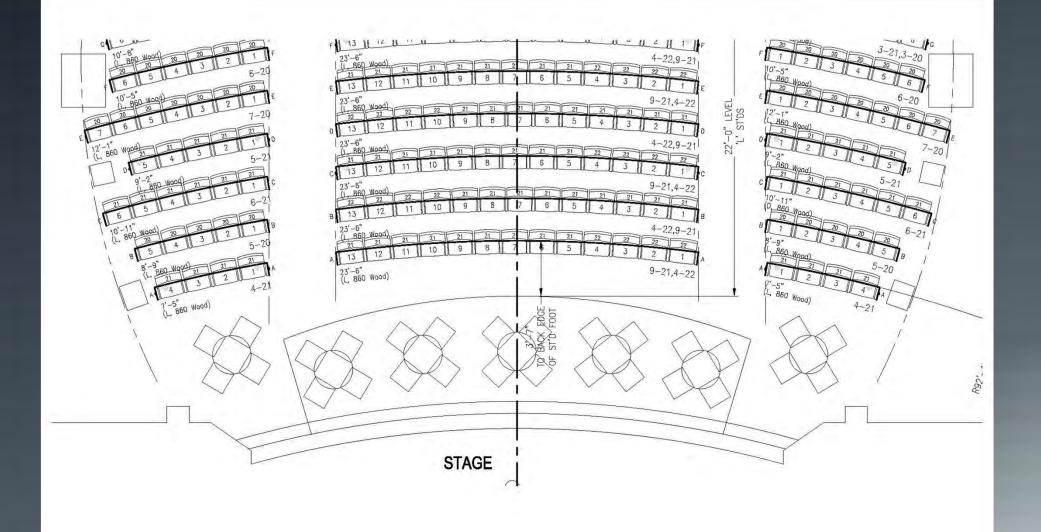

## **Replacement Options**

|           | # of Seats   | Existing | Replaced | Seat Loss | Total                                 |
|-----------|--------------|----------|----------|-----------|---------------------------------------|
| Orchestra | Right        | 130      | 130      |           | · · · · · · · · · · · · · · · · · · · |
| Orchestra | Center       | 294      | 273      | 21        |                                       |
| Orchestra | Left         | 130      | 130      |           |                                       |
| Boxes     | Right        | 12       | 12       |           |                                       |
| Boxes     | Left         | 12       | 12       |           |                                       |
| Balcony   | Lower Right  | 71       | 66       | 5         |                                       |
| Balcony   | Lower Center | 112      | 104      | 8         |                                       |
| Balcony   | Lower Left   | 71       | 66       | 5         |                                       |
| Balcony   | Upper Right  | 122      | 108      | 14        |                                       |
| Balcony   | Upper Left   | 119      | 105      | 14        |                                       |
|           |              | 1073     | 1006     | 67        | 1,006                                 |

## Seat Option 1 – New Amsterdam

|           | # of Seats   | Existing | Replaced | Seat Loss | Total |
|-----------|--------------|----------|----------|-----------|-------|
| Orchestra | Right        | 130      | 130      |           |       |
| Orchestra | Center       | 294      | 273      | 21        |       |
| Orchestra | Left         | 130      | 130      |           |       |
| Boxes     | Right        | 12       | 12       |           |       |
| Boxes     | Left         | 12       | 12       |           |       |
| Balcony   | Lower Right  | 71       | 66       | 5         |       |
| Balcony   | Lower Center | 112      | 104      | 8         |       |
| Balcony   | Lower Left   | 71       | 66       | 5         |       |
| Balcony   | Upper Right  | 122      | 108      | 14        |       |
| Balcony   | Upper Left   | 119      | 105      | 14        |       |
|           |              | 1073     | 1006     | 67        | 1,006 |

## Seat Option 2 – Forest

|           | # of Seats   | Existing | Replaced | Seat Loss | Total                                 |
|-----------|--------------|----------|----------|-----------|---------------------------------------|
| Orchestra | Right        | 130      | 130      |           | · · · · · · · · · · · · · · · · · · · |
| Orchestra | Center       | 294      | 273      | 21        |                                       |
| Orchestra | Left         | 130      | 130      |           |                                       |
| Boxes     | Right        | 12       | 12       |           |                                       |
| Boxes     | Left         | 12       | 12       |           |                                       |
| Balcony   | Lower Right  | 71       | 66       | 5         |                                       |
| Balcony   | Lower Center | 112      | 104      | 8         |                                       |
| Balcony   | Lower Left   | 71       | 66       | 5         |                                       |
| Balcony   | Upper Right  | 122      | 108      | 14        |                                       |
| Balcony   | Upper Left   | 119      | 105      | 14        |                                       |
|           |              | 1073     | 1006     | 67        | 1,006                                 |