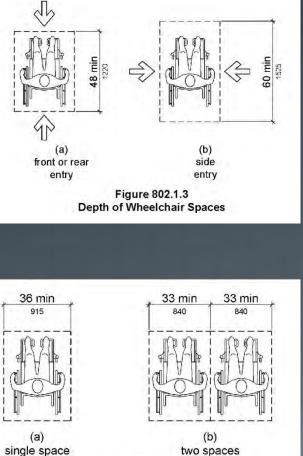

nt Study



PGAV Project No. 53508-00

# **Folly Theater Seating Replacement Study**

The Folly Theater is an historic gem for Kansas City that offers a unique performing arts venue like no other. Saved from demolition, and now on The National Register of Historic Places, we understand the importance of maintaining the historic character of this theater. We also understand the desire to improve the comfort of the seating for your patrons without compromising its original design. This study looks at replacement of seats with the goal of increasing comfort while preserving the historic character of the venue.







# **Overall Views**





# **Overall Views**





# **Overall Views**





## **Orchestra New Plan**



PGAV 6 2/28/2018

## **Balcony New Plan**





## **ADA Requirements**





Figure 802.1.2 Width of Wheelchair Spaces



## **ADA Plan Layout**

Provide 3 – wheelchair seats Back Orch Right (lose 1 seat when removed)

Provide 2 wheelchair seats Front Orch Right (no loss of seat count)



Provide 3 wheelchair seats Back OrchLeft (lose 1 seat when removed)

Provide 2
 wheelchair
 seats Front
 Orch Left (no
 loss of seat
 count)



# **Existing Front Orchestra**







# **Existing Front Orchestra**





# **Existing Back Orchestra**







# Existing Boxes – Loose Chairs





## **Cabaret Table Layout**





## **Replacement Options**

|           | # of Seats   | Existing | Replaced | Seat Loss | Total                                 |
|-----------|--------------|----------|----------|-----------|---------------------------------------|
| Orchestra | Right