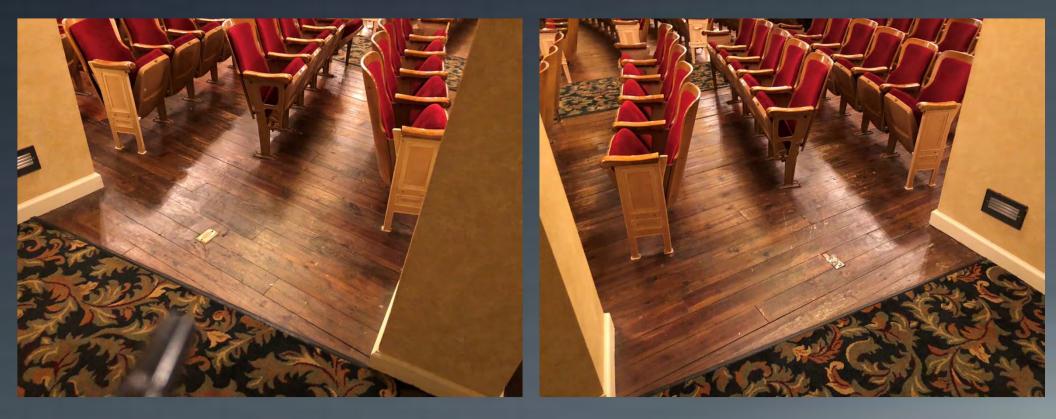

The #1 patron criticism of the Folly for many years has been the condition of performance hall seating, in terms of both comfort and state of repair. Though not original to the theater, the 1,078 seats in the hall are over 80 years old. These seats are 2 to 3 inches more narrow than today's industrystandard seat size, they lack the comfort of contemporary seat padding, and they are becoming increasingly difficult to repair when arm-rests and seat backs break or fall off. Replacement of the seating. seating standards, and aisle lighting throughout the Theater lobbies, up the main staircase, and into their seats. Ticketing and concession services must be delivered smoothly and effectively, fixtures and amenities must be attractive and well-maintained (not broken and worn out), and there must be a warm and welcoming ambiance that creates the belief that they are in a "special place" where they are about to experience

- Theater Seating. Replace the theater's 1,078 seats with wider and more comfortable seats and standards, while still maintaining the theater's historic aesthetic –
- the current "Shubert-style" seats are not original to the theater, but are believed to date to the 1920s or 1930s;
- by installing seats that are, on average, two inches wider, the seating capacity of the theater will be reduced to 1,006 (a loss of 66 seats); and
- by installing new, historically-appropriate standards (the end-caps of each row of seats) with enhanced, low-voltage LED lights which improve aisle lighting at lower cost;
- Orchestra Flooring. Repair and refinish the original hardwood floorboards on the orchestra level floor. Removing the current seats, and replacing them with wider ones, makes plugging holes and refinishing of the hardwood floor a necessity. After 40 years of wear, the floor boards need to be sanded, repaired, stained, and re-sealed to preserve them for future generations;
- **Carpeting.** Replace the 40-year old carpet in the auditorium aisles, the main staircase, and in the mezzanine lobby. The carpet is fraying and showing wear in several high-traffic areas;
- Upgrades to main staircase, mezzanine lobby and restrooms. These upgrades will integrate successfully the renovations from Phase I and the main floor lobbies through the mezzanine lobby and patron service areas. These improvements will also create a more functional, appealing and engaging balcony lobby and bar, which will enhance the versatility of this space for special events and receptions, as well as enhancing the experience of concert patrons;
- Refresh four backstage dressing rooms. These rooms are key to artistic hospitality and comfort before, during and after a performance – and their long-overdue improvement will enhance the Folly's