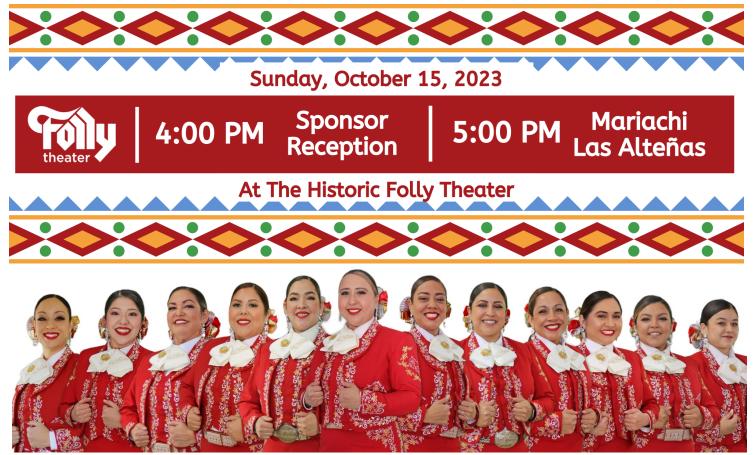

# MARIACHI LAS ALTEÑAS CONCERT BEGINS AT 5:00 PM

When you think 'mariachi' you most likely think of the deep powerful sound of a man's voice. But if you listen closely to this unique group, you'll hear they are strumming, singing, and dancing to a different key. Mariachi Las Alteñas is a San Antonio-based, all-female mariachi group that is making waves across the United States. Their mission is to achieve excellence as overall musicians and performers and to raise the standards for women in mariachi music.