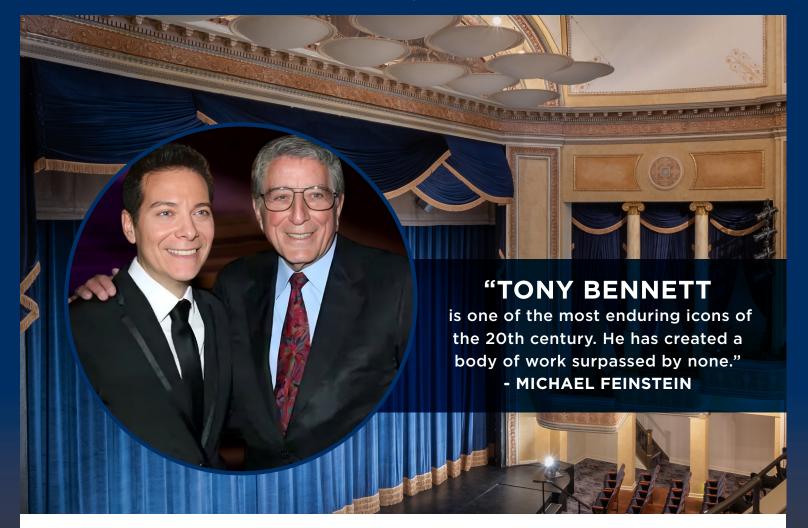

## MICHAEL FEINSTEIN AND THE CARNEGIE HALL BIG BAND AT 8:00PM

Not one but TWO featured artists in concert! The one-and-only **Michael Feinstein will celebrate the legendary Tony Bennett**, one of the most enduring icons of the 20th century. Accompanied by the Carnegie Hall Big Band, Feinstein will bring Bennett's iconic songs to life in a symphony of sound. Featuring dynamic interpretations of hits such as "Because of You", "Rags to Riches", "I Left My Heart in San Francisco", "The Best is Yet To Come", "I Get a Kick Out of You", and "Stranger in Paradise", coupled with the grandeur of the big band, this concert will be an unforgettable night honoring Bennett's legacy in all its glory.