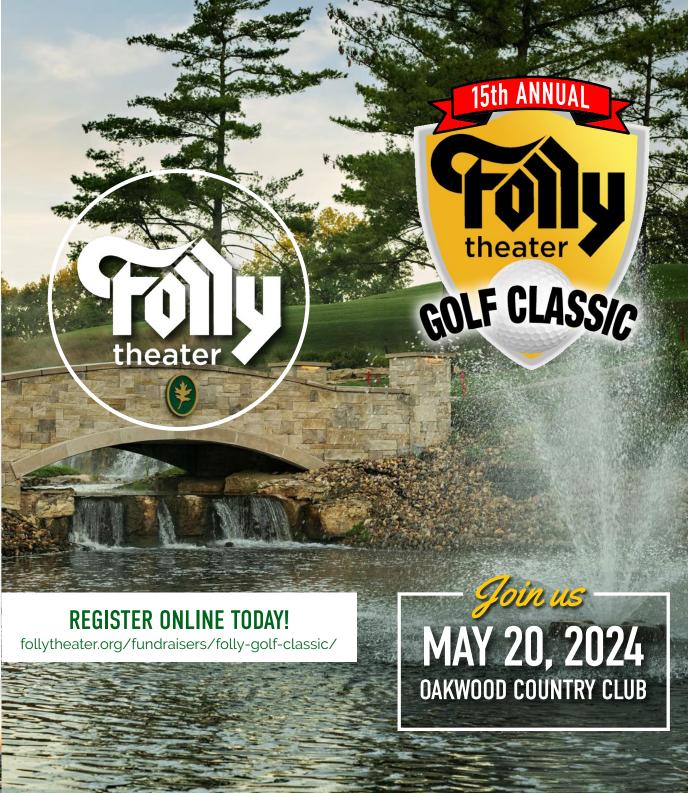

## THE EVENT

May 20, 2024 Oakwood Country Club 9800 Grandview Rd. Kansas City, MO 64137

The Folly Golf Classic returns to the beautifully renovated Oakwood Country Club with a morning tee-off for the 15th annual Folly Theater fundraiser. This tournament is not only one of the premier golf events in the city, it benefits one of Kansas City's treasured landmarks, the Folly Theater.

In case of inclement weather, Folly will follow Oakwood Country Club rules. There will be no make up date.

8:30 am Breakfast and Registration 10:00 am Shotgun Start

**11:30 - 1:30** Lunch on the course